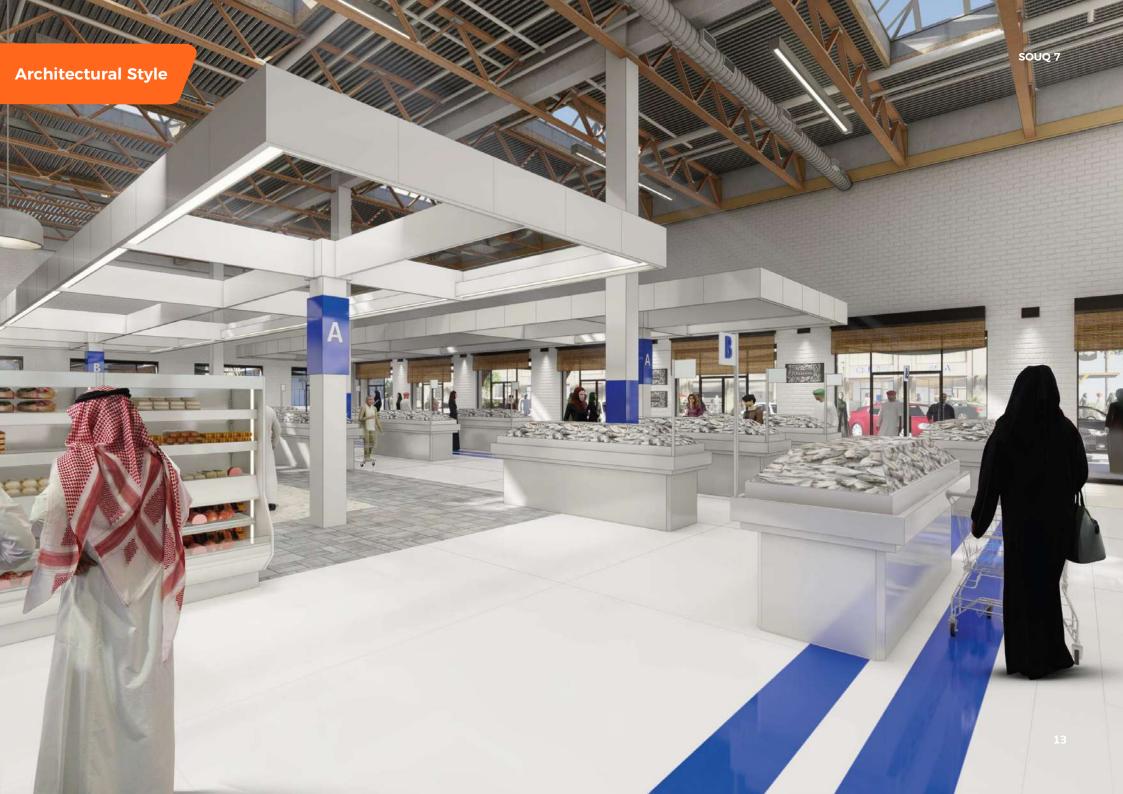

## **Foodstuff Zone**

Foods Zone includes all consumer goods a family need. This area is subdivided into many markets like dates, fishes, meats, herbals, spices, honey, bakeries, pastries, and others. We also offer the products on both levels wholesale and retail **SOU0** 7

- Chocolates and sweets
- Coffee grinder
- Dates and honey market
- Fishes and chicken market
- Vegetables market
- Wholesale foods
- Nuts, Arabian pastry and bakeries
- Spices and herbs
- Traditional restaurants