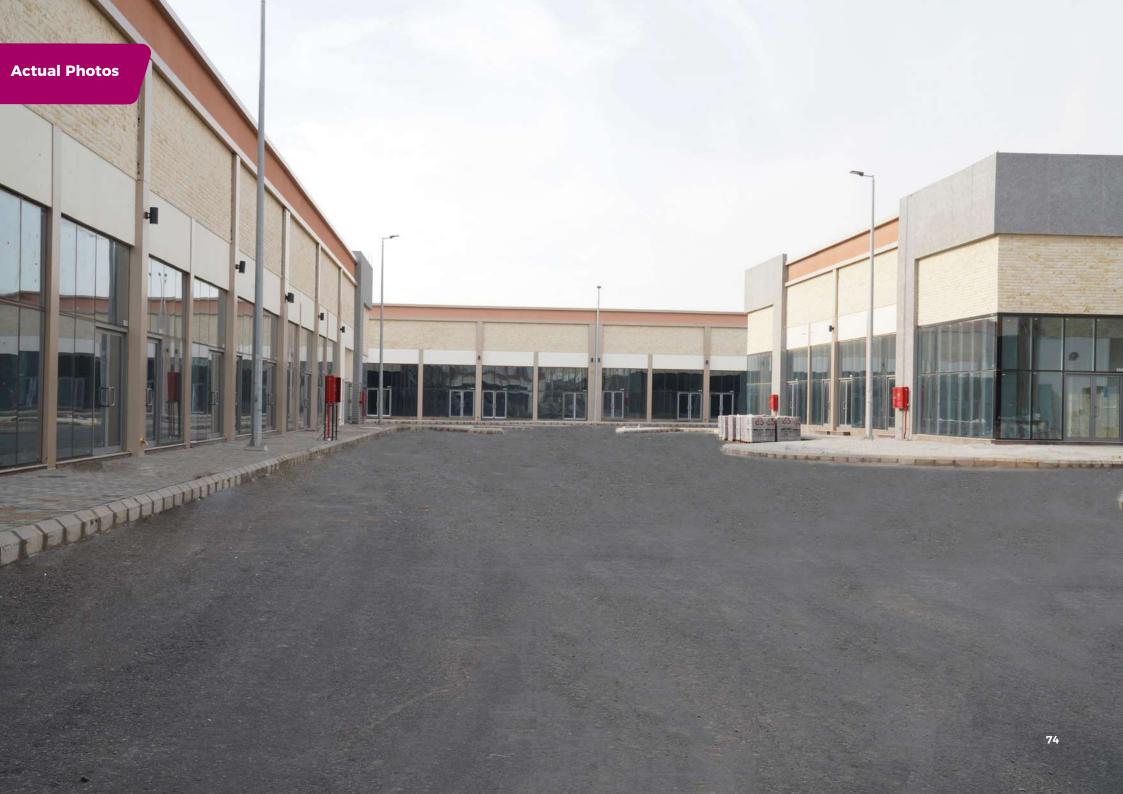

| 2,644.85  |
| 70           | 4,384.54  |
| 71           | 5,091.69  |
| 72           | 3,379.46  |
| 73           | 2,849.88  |
| 74           | 1,585.75  |
| 75           | 3,558.40  |
| 76           | 6,632.77  |
| 77           | 3,526.86  |
| 78           | 3,505.06  |
| 79           | 3,998.40  |
| 80           | 3,036.12  |
| 81           | 2,370.15  |

#### Area's data

15 50,042 <sup>m<sup>2</sup></sup> 650 Blocks Area of Leasable Land Number of Parking





#### It includes following activities:

- Car dealerships and quick service
- Car accessories
- Car wash
- Gas station
- Shops for changing windshield
- Dealerships of sailing boats
- Shops of spare parts
- A center of changing tyres

64





6

-

U

A

. 100

Ma surface

0

1

)

WIPERS DELUXE

T





# Actual Photos













1000

11

d.d.

- A

-----



STREET STATE

### **Partners of Success**

### **Leasing progress** more than <u>á ál uli</u>tag FITNÉSSTIME التدارىــــة الصناعىـــة ALSORAYAI GROUF للأرضيات والمفروشات 7()% SAEED SAFED MOHAMMED ALBASSAMI CO مقروشات السريّع بن داود Bin DawooD **JANUARY 2023** ىركة ريادة القابضة Bixadab GIORDANO



# ABOUT THE DEVELOPER





Azad Properties is an asset and property management company based in Jeddah, Kingdom of Saudi Arabia. Founded in 2017, Azad specializes in real estate activities and projects including retail, workshops and other commercial properties.

Azad unlocks the potential of its real-estate portfolio by developing and operating properties around the Kingdom; creating and managing great spaces that cater to investors, retailers and tenants. We