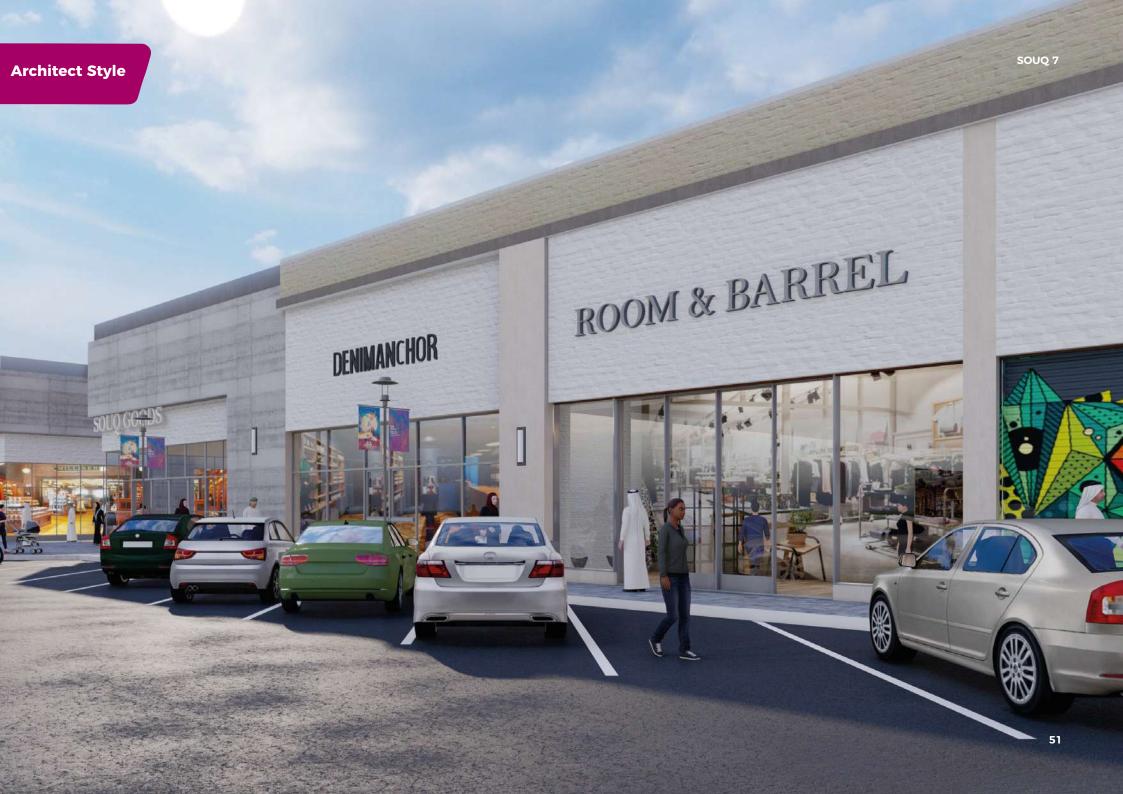

# **Fashion Zone**

This area has the most famous economic shops to sell different products: clothes, shoes, accessories, bags, jewelry, perfumes, and cosmetics

#### It includes number of sub activities

- Low-cost clothes shop
- Clothes shop
- Retail clothes shop
- Gold shops
- Shops of party dresses, party accessories and flowers shops
- Shops of watches and accessories
- Shops of body care and shower
- Glasses shops
- Hotel services offices
- Fairs of leather and traveling bags
- Perfumes and cosmetic shops
- Shops of sports equipment
- Shops of children toys