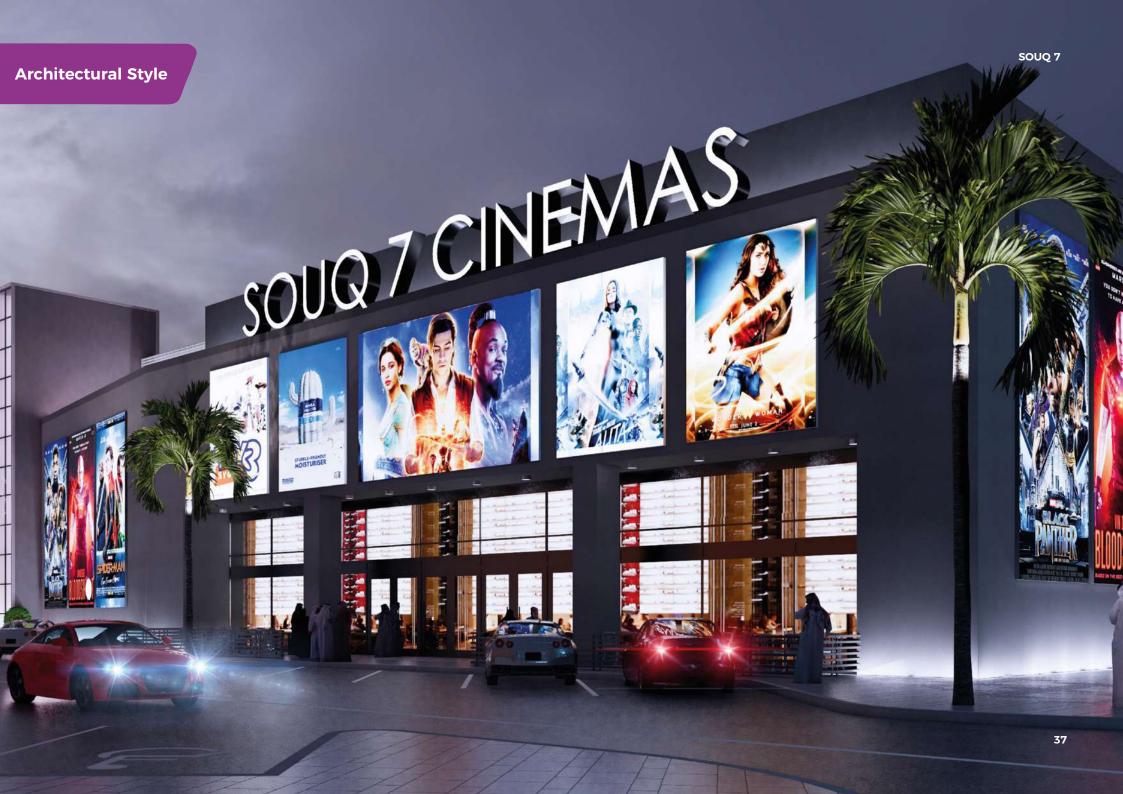

## Entertainment Zone

Entertainment area is characterized by a variety of entertaining activities that offers different kinds of entertainment to the whole family in different ages and tastes. It also provides all kinds of restaurants, cafes, cinemas and different sport activities and games

43,

520

500

Underground Parking

It includes following sub activities

- Cinema
- Internal entertainment
- Restaurants and cafes
- Multi-used area

9

Area of Leasable Land