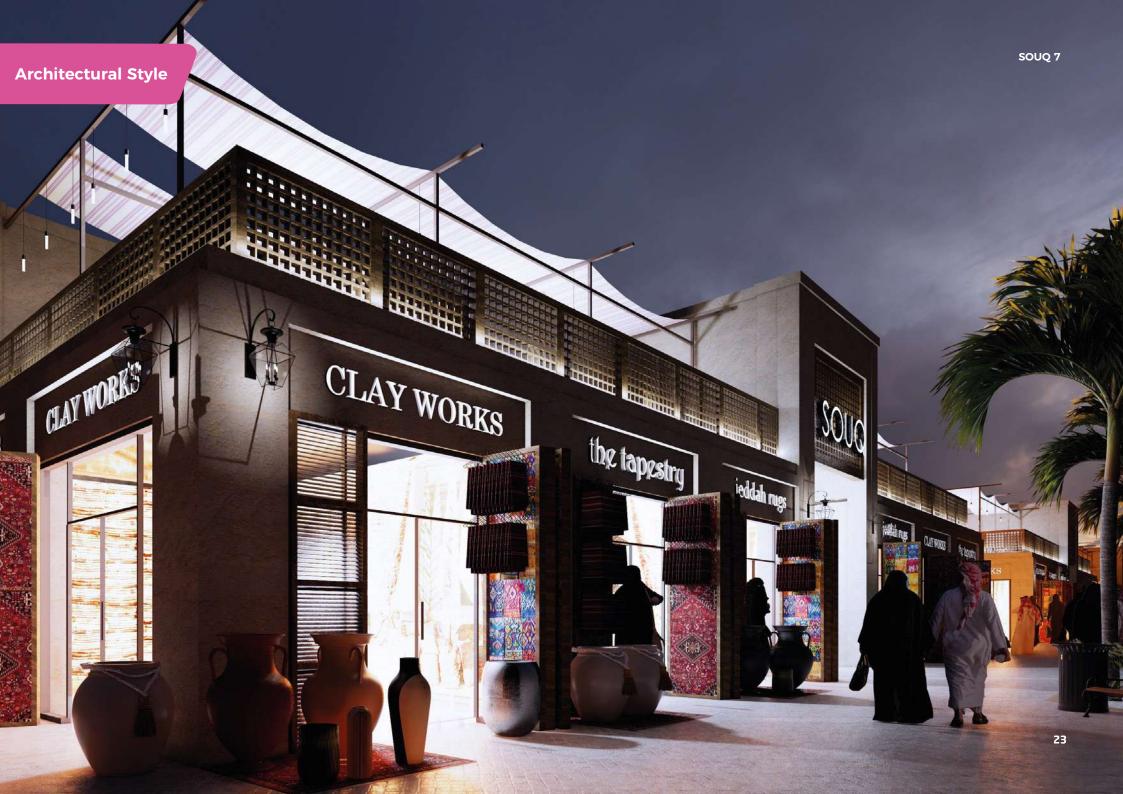

## Traditional Market Zone

This area is special with shopping experience in unique and historic ambience. Shopping here is characterized by its popular features and modern design as well as its facilities. It includes various bazaars, popular shops and gold markets SOUQ 7

#### Area's details

It includes following sub activities

- Bazaar
- Heritage fashion for women
- Heritage fashion for men
- Classic perfumes
- Antiques
- Hand-made products
- Shop of multi-used products
- Various complementary activities