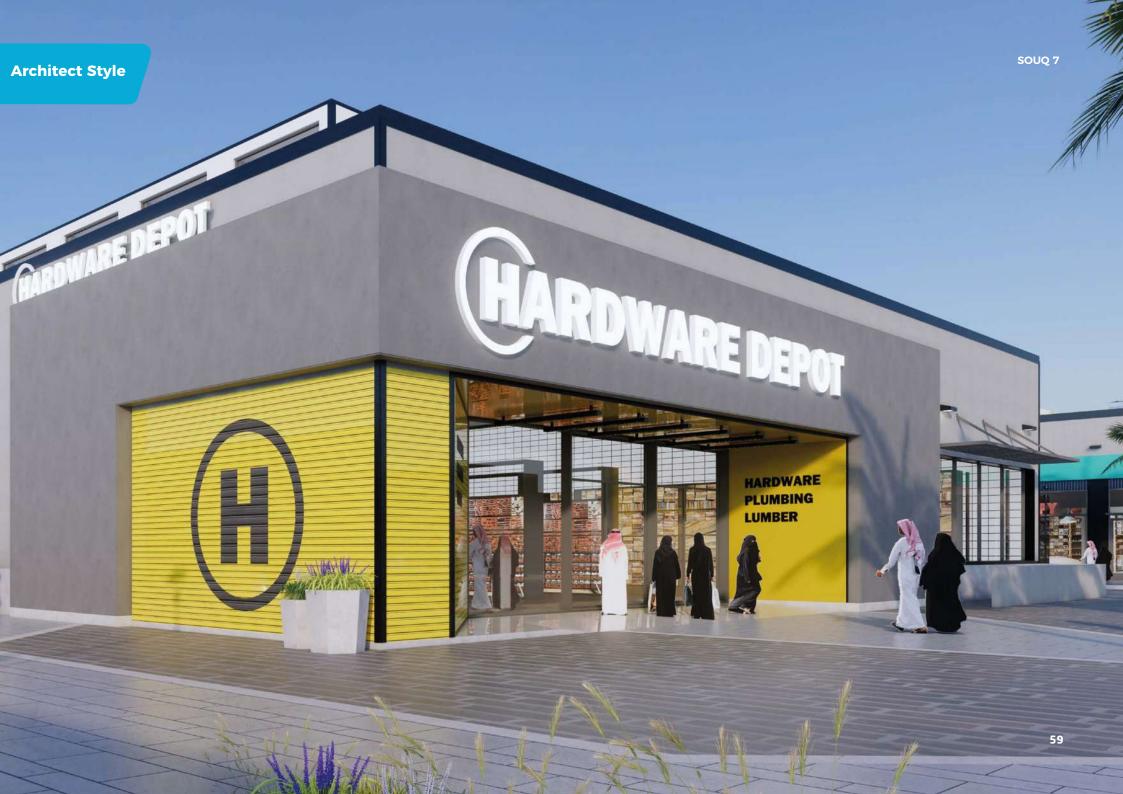

## **Building Materials Zone**

This area characterizes by providing all building and construction material and repairing buildings in one place. Thus, the customer saves time and effort.

40 M

**IO** 7

and

It includes following activities:

- Security cameras and systems of firefighting
- Building materials
- Floors, paints and finishing supplies
- Doors, windows, and handrails
- Lighting and electricity supplies
- Farming materials, umbrellas, and outdoor furniture
- Medical equipment