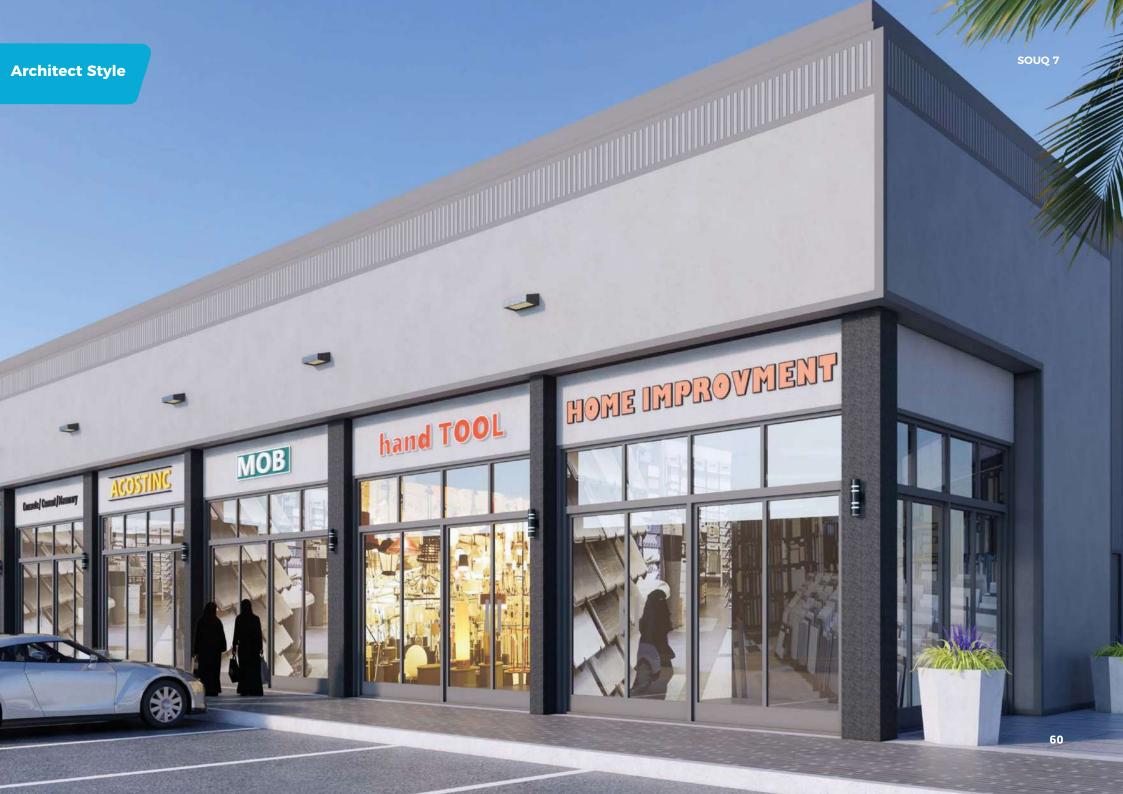

## **Building Materials Zone**

This area characterizes by providing all building and construction material and repairing buildings in one place. Thus, the customer saves time and effort.

40 M

**IO** 7

and

It includes following activities:

- Security cameras and systems of firefighting
- Building materials
- Floors, paints and finishing supplies
- Doors, windows, and handrails
- Lighting and electricity supplies
- Farming materials, umbrellas, and outdoor furniture
- Medical equipment