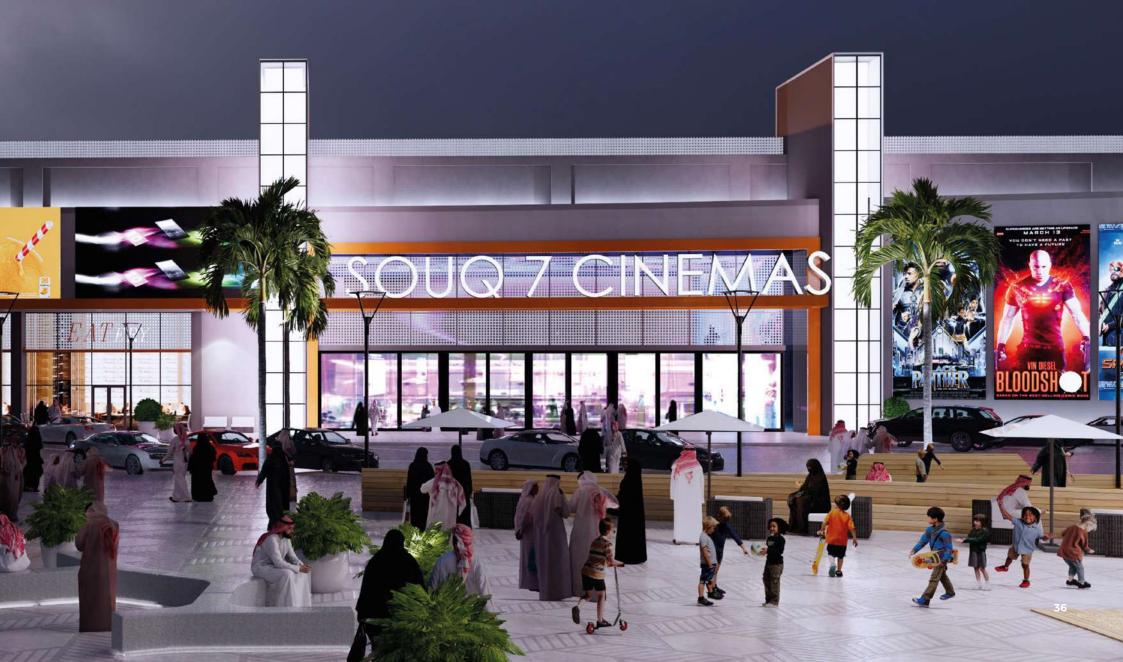

## Entertainment Zone

Entertainment area is characterized by a variety of entertaining activities that offers different kinds of entertainment to the whole family in different ages and tastes. It also provides all kinds of restaurants, cafes, cinemas and different sport activities and games

43,

520

500

Underground Parking

It includes following sub activities

- Cinema
- Internal entertainment
- Restaurants and cafes
- Multi-used area

9

Area of Leasable Land