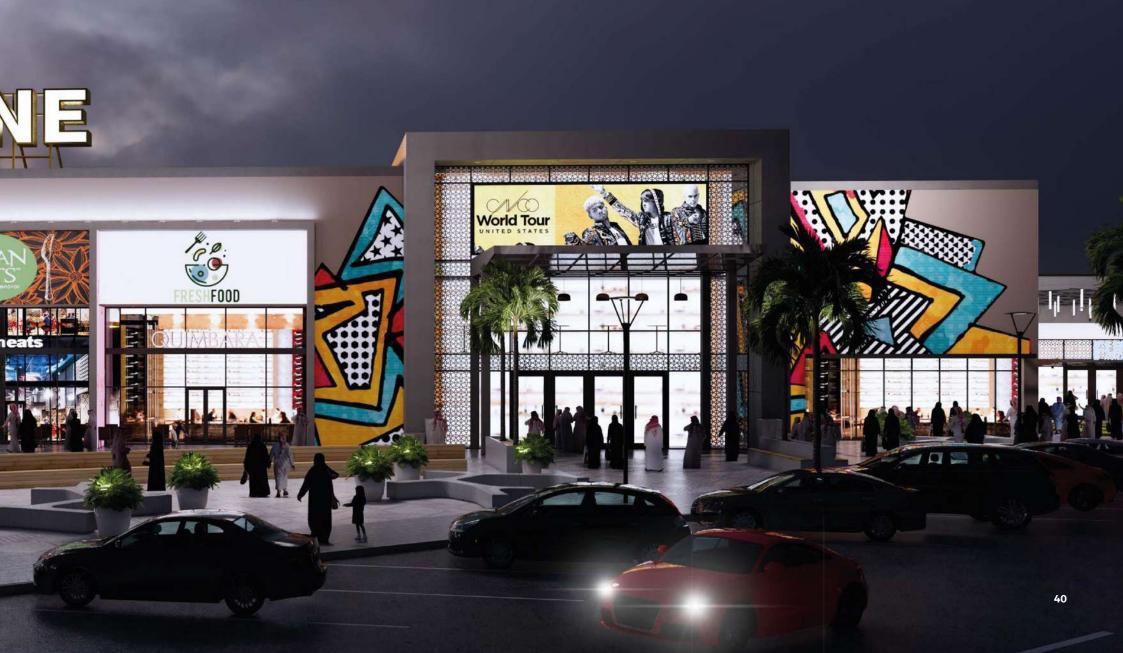

## Family and Entertainment Zone

This area is subdivided into three areas

- 2.1 Traditional Market Zone
- 2.2 Entertainment Zone
- 2.3 Fashion Zone

SOUQ 7

## Entertainment Zone

Entertainment area is characterized by a variety of entertaining activities that offers different kinds of entertainment to the whole family in different ages and tastes. It also provides all kinds of restaurants, cafes, cinemas and different sport activities and games