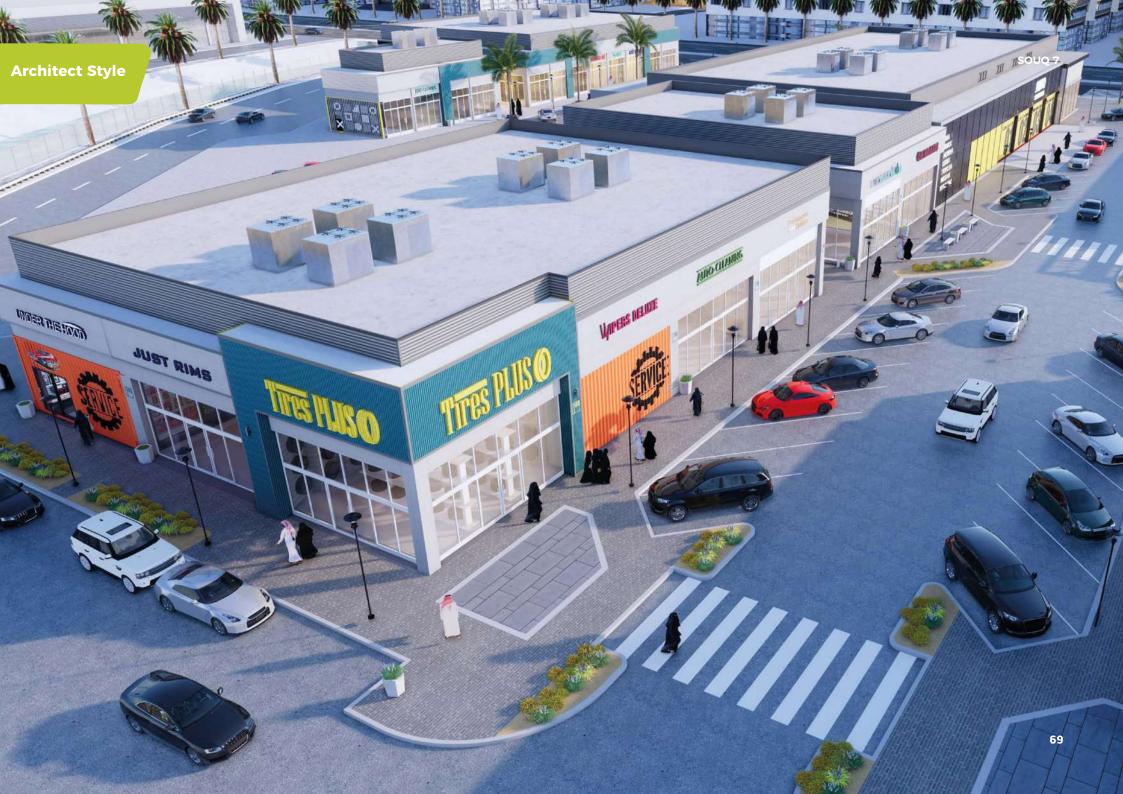

## **Automotive Zone**

This area characterizes by offering all car supplies in one place, from cars' dealerships to shops of spare parts and accessories. It's considered one of the strategic areas in Souq 7

#### It includes following activities:

- Car dealerships and quick service
- Car accessories
- Car wash
- Gas station
- Shops for changing windshield
- Dealerships of sailing boats
- Shops of spare parts
- A center of changing tyres