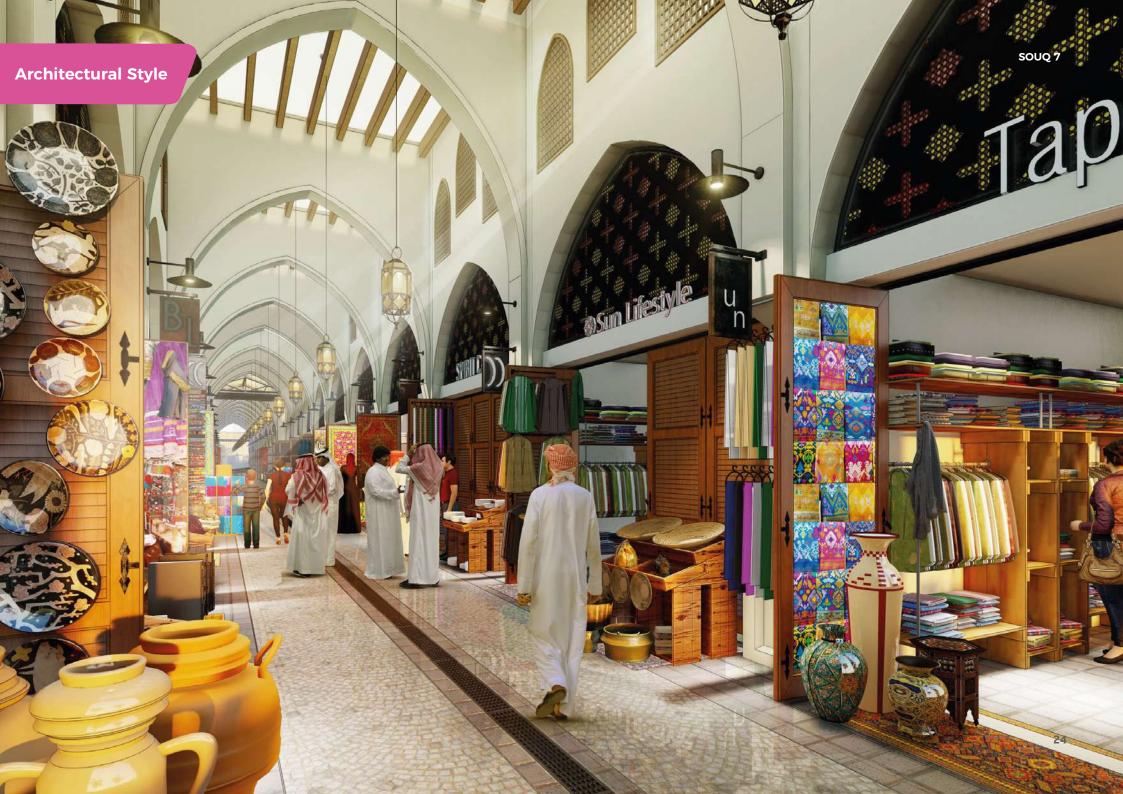

## Traditional Market Zone

This area is special with shopping experience in unique and historic ambience. Shopping here is characterized by its popular features and modern design as well as its facilities. It includes various bazaars, popular shops and gold markets SOUQ 7

#### Area's details

It includes following sub activities

- Bazaar
- Heritage fashion for women
- Heritage fashion for men
- Classic perfumes
- Antiques
- Hand-made products
- Shop of multi-used products
- Various complementary activities