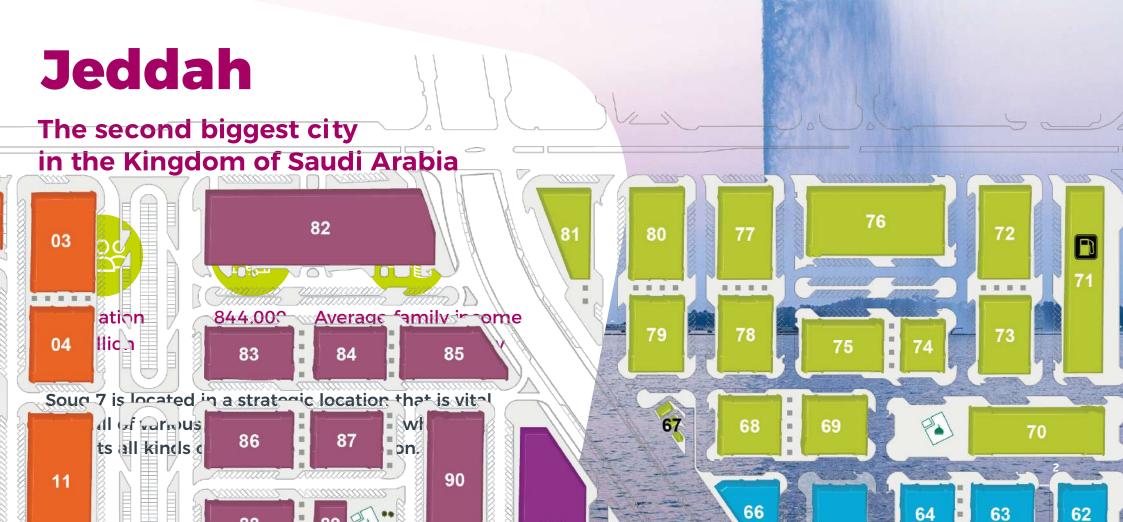

## 03 | Map of Souq 7

**02** Souq 7 Zones

- 1 Food Zone
- 2.1 Traditional Market Zone
- 2.2 Entertainment Zone
- 2.3 Fashion Zone
- 3 Multi-used Zone
- **4** Furniture and Home Supplies Zone
- **5** Electronics and Home Appliances Zone
- 6 Building Material Zone
- 7 Automotive Zone

## **Fashion Zone**

| Building No. | Area of the land |
|--------------|------------------|
| 82           | 8,308.92         |
| 83           | 3,178.46         |
| 84           | 2,588.77         |
| 85           | 3,200.15         |
| 86           | 3,423.85         |
| 87           | 2,787.38         |
| 88           | 2,781.85         |
| 89           | 986.00           |
| 90           | 5,320.15         |
| 91           | 3,153.54         |
| 92           | 2,736.62         |
| 93           | 3,359.69         |
| 94           | 3,595.23         |
| 95           | 3,580.77         |
| 96           | 8,226.54         |
| 97           | 5,848.62         |
| 98           | 1,692.31         |
| 99           | 5,164.00         |
| 100          | 2,635.54         |
| 101          | 1,141.92         |