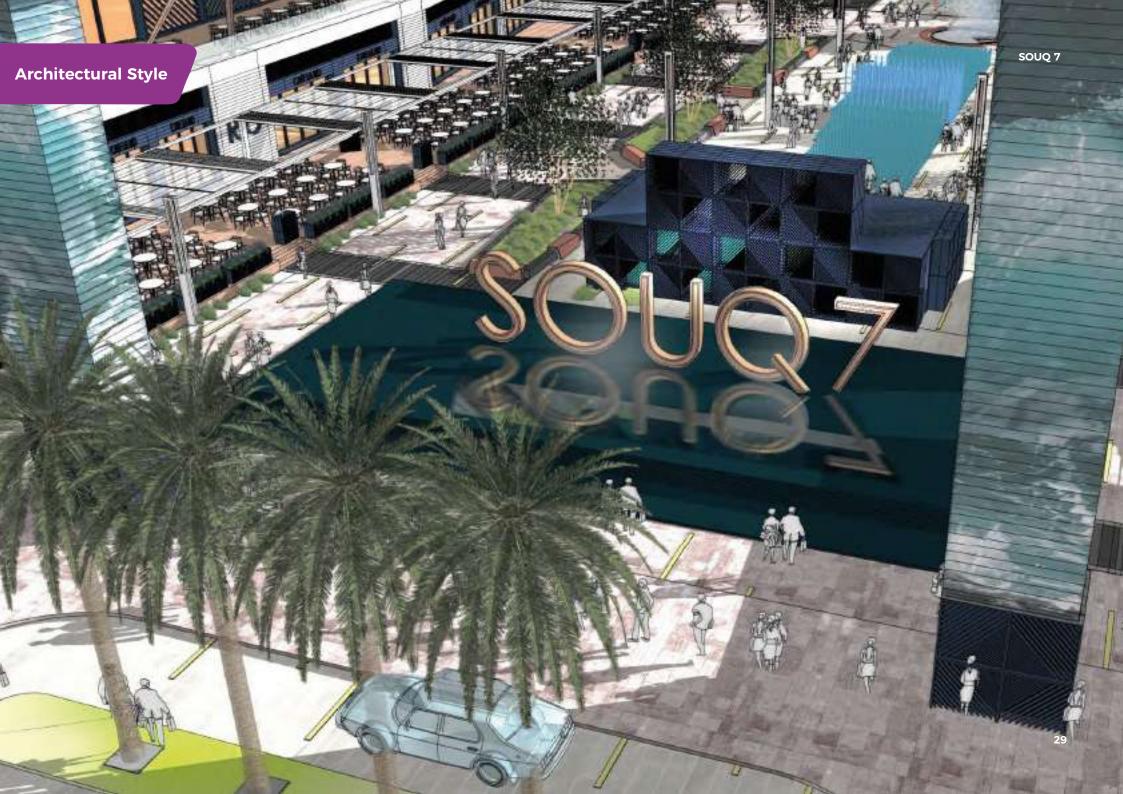

## Entertainment Zone

Entertainment area is characterized by a variety of entertaining activities that offers different kinds of entertainment to the whole family in different ages and tastes. It also provides all kinds of restaurants, cafes, cinemas and different sport activities and games

43,

520

500

Underground Parking

It includes following sub activities

- Cinema
- Internal entertainment
- Restaurants and cafes
- Multi-used area

9

Area of Leasable Land