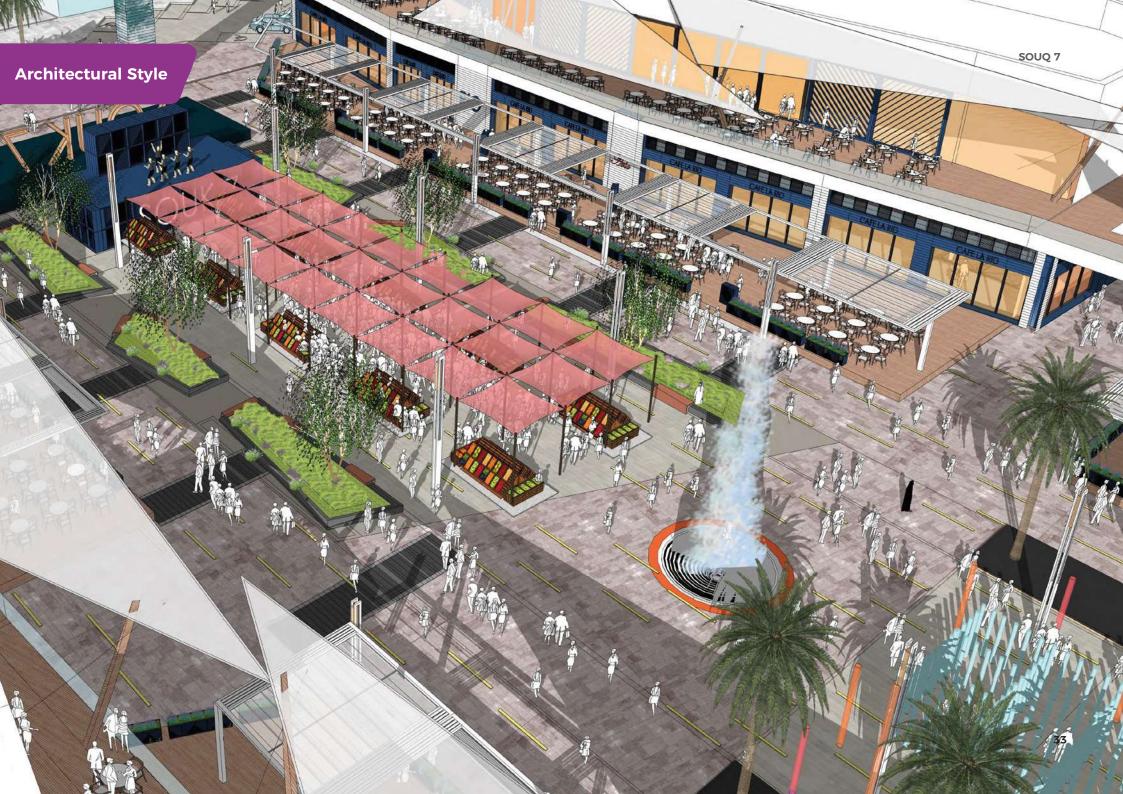

## Entertainment Zone

Entertainment area is characterized by a variety of entertaining activities that offers different kinds of entertainment to the whole family in different ages and tastes. It also provides all kinds of restaurants, cafes, cinemas and different sport activities and games

43,

520

500

Underground Parking

It includes following sub activities

- Cinema
- Internal entertainment
- Restaurants and cafes
- Multi-used area

9

Area of Leasable Land