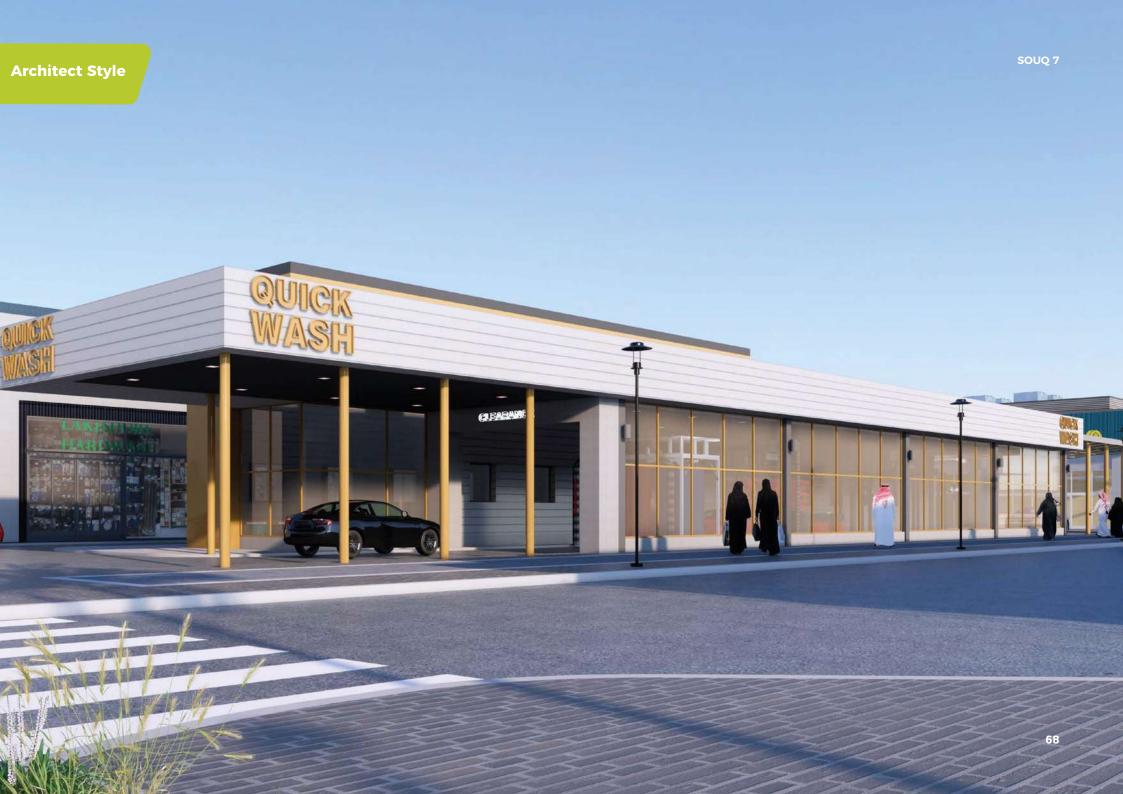

## **Automotive Zone**

This area characterizes by offering all car supplies in one place, from cars' dealerships to shops of spare parts and accessories. It's considered one of the strategic areas in Souq 7

#### It includes following activities:

- Car dealerships and quick service
- Car accessories
- Car wash
- Gas station
- Shops for changing windshield
- Dealerships of sailing boats
- Shops of spare parts
- A center of changing tyres