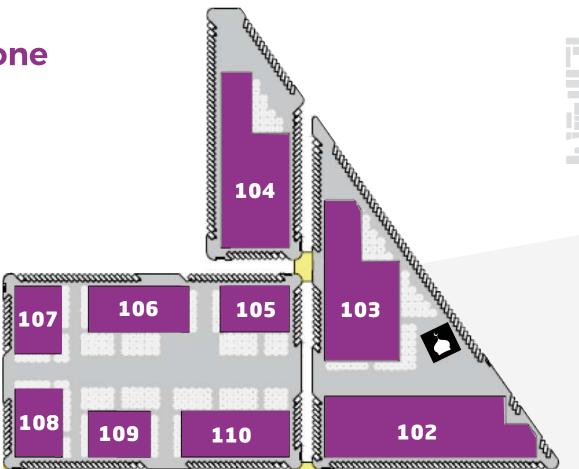

## **Entertainment Zone**

| Building No. | Land Area |
|--------------|-----------|
| 102          | 7,150.15  |
| 103          | 8,780.38  |
| 104          | 8,650.46  |
| 105          | 2,949.46  |
| 106          | 3,923.34  |
| 107          | 2,566.15  |
| 108          | 2,659.54  |
| 109          | 2,986.74  |
| 110          | 3,948.38  |

43,

520

500

Underground Parking

It includes following sub activities

- Cinema
- Internal entertainment
- Restaurants and cafes
- Multi-used area

9

Area of Leasable Land