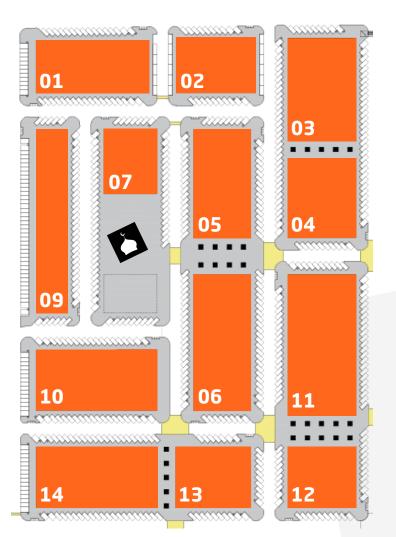

## 03 | Map of Souq 7

**02** Souq 7 Zones

- 1 Food Zone
- 2.1 Traditional Market Zone
- 2.2 Entertainment Zone
- 2.3 Fashion Zone
- 3 Multi-used Zone
- **4** Furniture and Home Supplies Zone
- **5** Electronics and Home Appliances Zone
- 6 Building Material Zone
- 7 Automotive Zone

## **Foodstuff Zone**

Foods Zone includes all consumer goods a family need. This area is subdivided into many markets like dates, fishes, meats, herbals, spices, honey, bakeries, pastries, and others. We also offer the products on both levels wholesale and retail **SOU0** 7

## Food stuff Zone

| Building No. | Land Area |
|--------------|-----------|
| 01           | 4,004.92  |
| 02           | 2,845.38  |
| 03           | 5,176.92  |
| 04           | 3,336.46  |
| 05           | 3,870.62  |
| 06           | 4,860.46  |
| 07           | 2,126.92  |
| 09           | 3,486.62  |
| 10           | 4,543.85  |
| 11           | 5,897.54  |
| 12           | 2,585.69  |
| 13           | 2,862.54  |
| 14           | 4,559.15  |