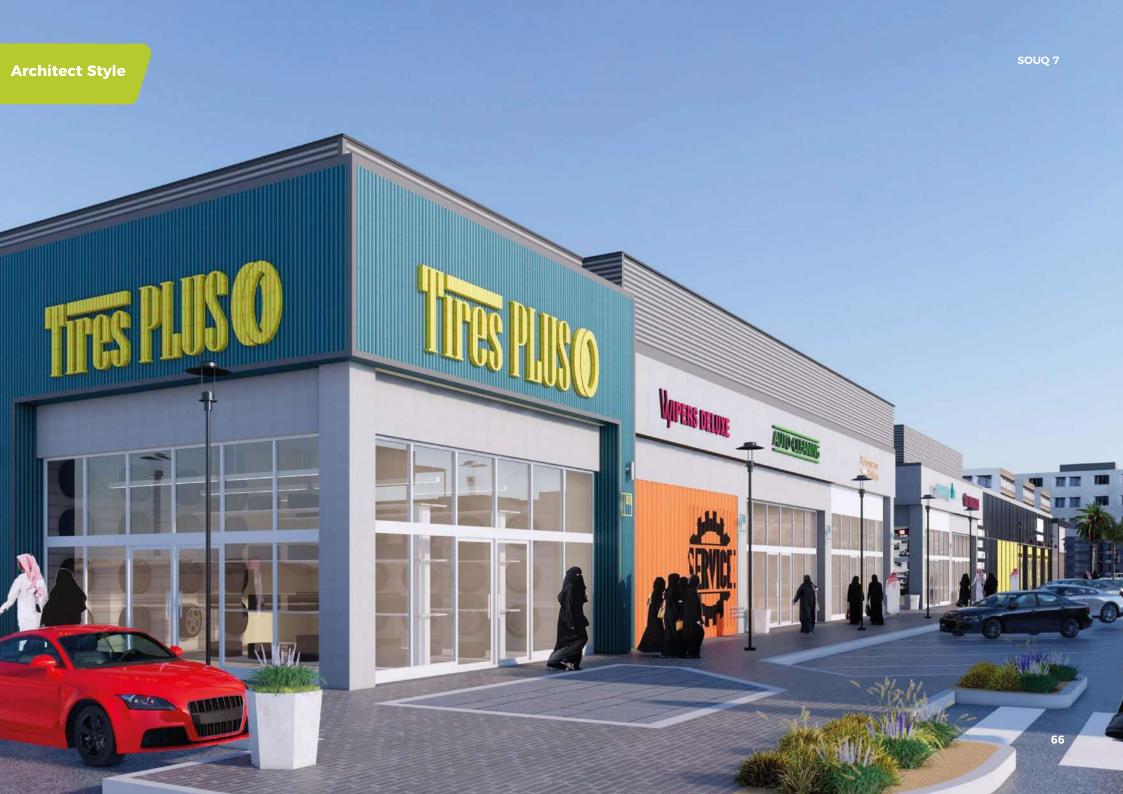

## **Automotive Zone**

This area characterizes by offering all car supplies in one place, from cars' dealerships to shops of spare parts and accessories. It's considered one of the strategic areas in Souq 7

#### It includes following activities:

- Car dealerships and quick service
- Car accessories
- Car wash
- Gas station
- Shops for changing windshield
- Dealerships of sailing boats
- Shops of spare parts
- A center of changing tyres