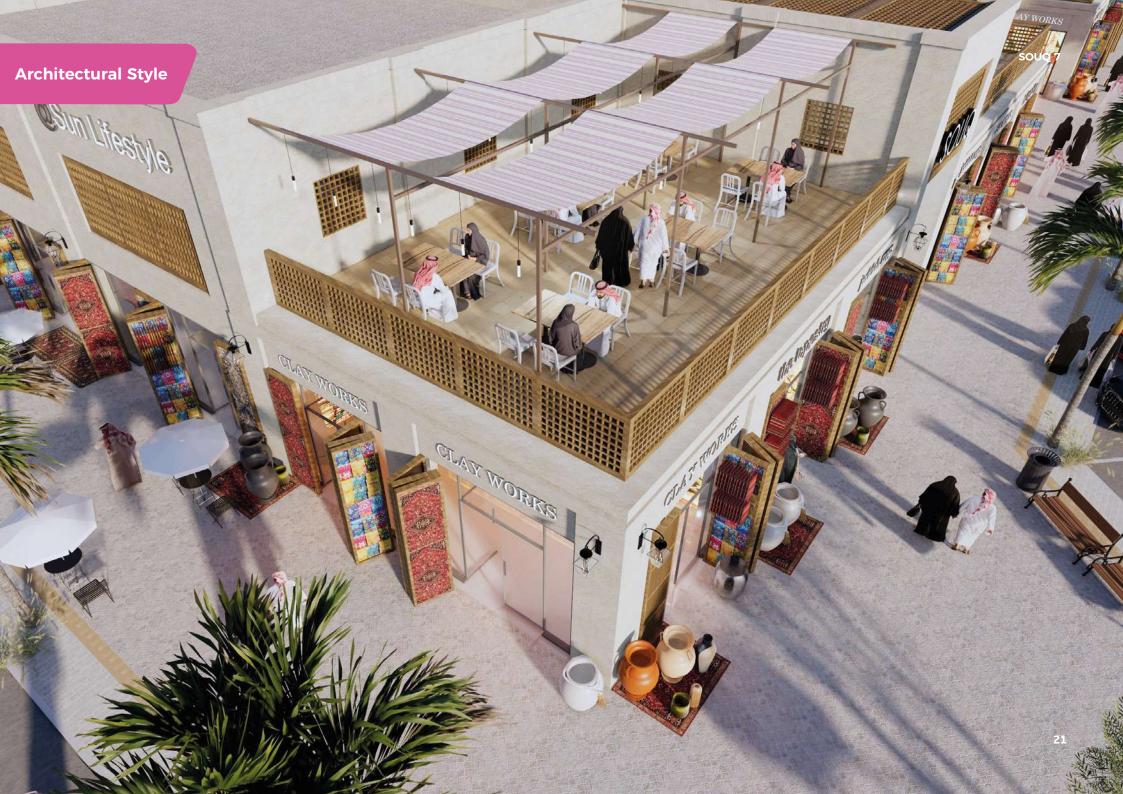

## Traditional Market Zone

This area is special with shopping experience in unique and historic ambience. Shopping here is characterized by its popular features and modern design as well as its facilities. It includes various bazaars, popular shops and gold markets SOUQ 7

#### Area's details

It includes following sub activities

- Bazaar
- Heritage fashion for women
- Heritage fashion for men
- Classic perfumes
- Antiques
- Hand-made products
- Shop of multi-used products
- Various complementary activities