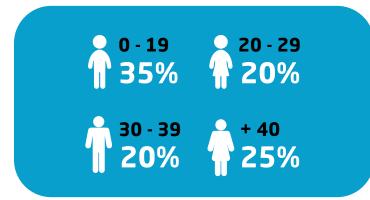

C P

The total amount families spend on shopping, restaurants, and entertainment **12 Billion SAR annually** 

Average of spending on shopping, restaurants, and entertainment 88,000 SAR

220,000 families

Average ages