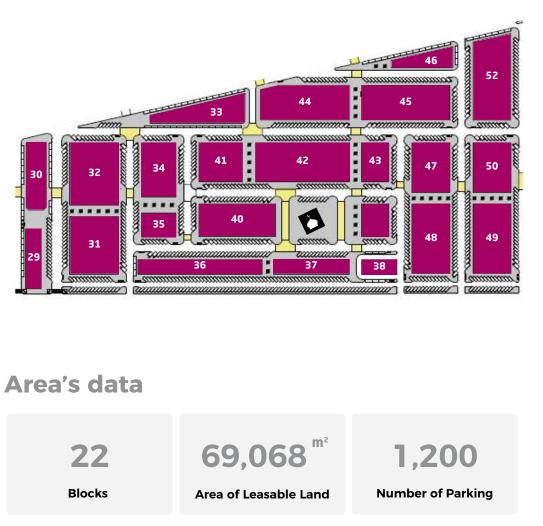

## Furniture and Home Supplies Zone

This area includes all home needs in one place, furniture, home accessories, curtains, sofas' covers, kitchen cupboards, home decorations and all kinds of home sets

| Building no. | Land Area |
|--------------|-----------|
| 29           | 1,678.85  |
| 30           | 2,108.83  |
| 31           | 4,322.78  |
| 32           | 4,691.31  |
| 33           | 2,802.11  |
| 34           | 2,931.54  |
| 35           | 1,286.15  |
| 36           | 2,843.95  |
| 37           | 1,747.69  |
| 38           | 629.62    |
| 40           | 4,064.80  |
| 41           | 2,618.95  |
| 42           | 5,600.42  |
| 43           | 1,664.74  |
| 44           | 4,856.51  |
| 45           | 4,854.51  |
| 46           | 1,374.77  |
| 47           | 2,910.72  |
| 48           | 4,080.55  |
| 49           | 4,141.48  |
| 50           | 2,948.52  |
| 52           | 4,909.06  |

#### It includes following activities:

- Mattresses and furniture
- Bathroom accessories
- Carpets and eastern mats
- Tyres and frames
- Home and garden accessories
- Home lighting
- Kitchen stuff
- Wooden furniture
- Renting events' stuff
- Furniture
- Upholstery and curtains