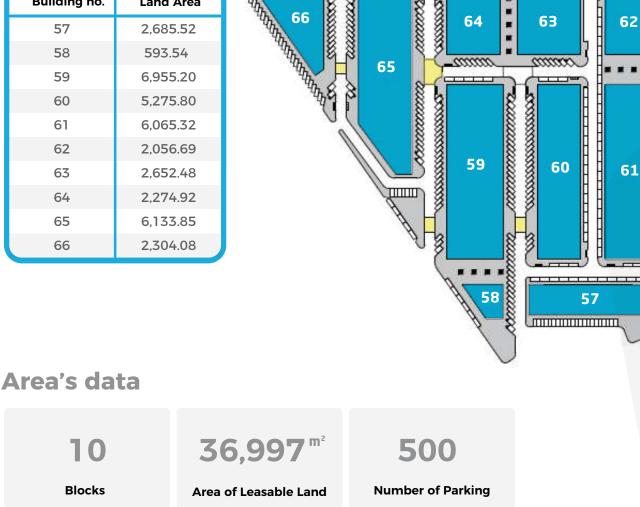

## **Building materials Zone**

| Building no. | Land Area |
|--------------|-----------|
| 57           | 2,685.52  |
| 58           | 593.54    |
| 59           | 6,955.20  |
| 60           | 5,275.80  |
| 61           | 6,065.32  |
| 62           | 2,056.69  |
| 63           | 2,652.48  |
| 64           | 2,274.92  |
| 65           | 6,133.85  |
| 66           | 2,304.08  |