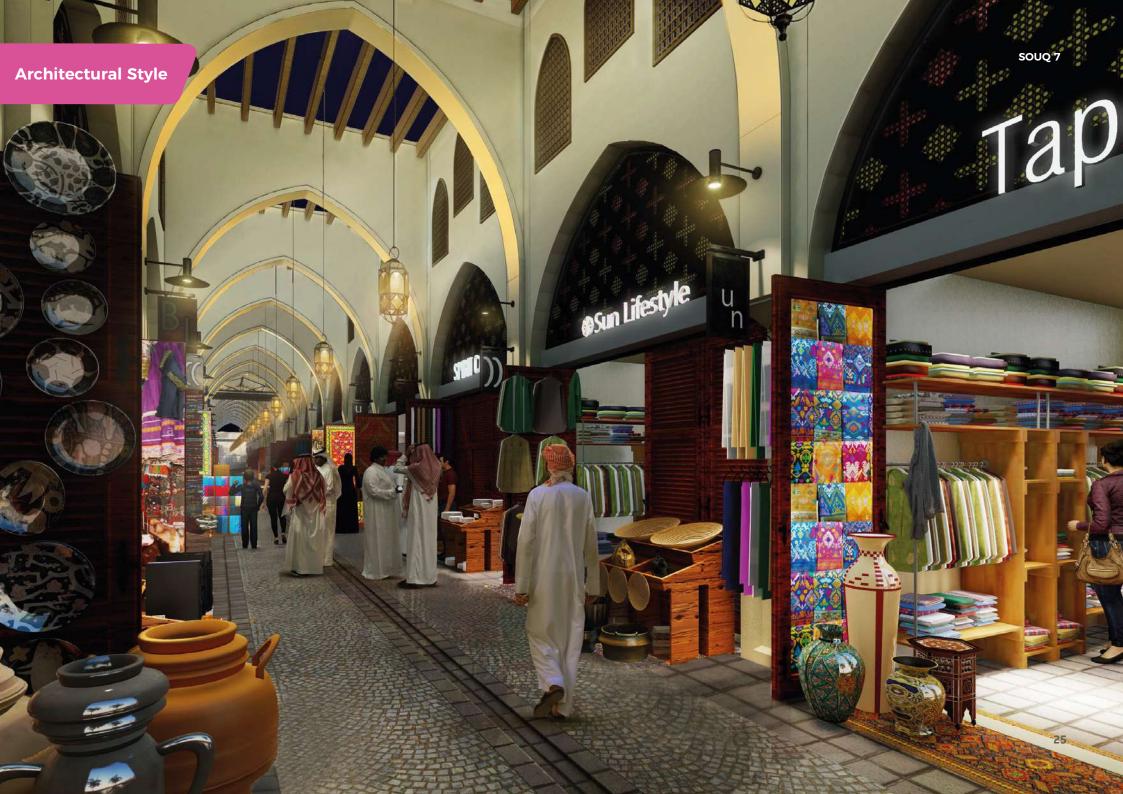

## Traditional Market Zone

This area is special with shopping experience in unique and historic ambience. Shopping here is characterized by its popular features and modern design as well as its facilities. It includes various bazaars, popular shops and gold markets SOUQ 7

#### Area's details

It includes following sub activities

- Bazaar
- Heritage fashion for women
- Heritage fashion for men
- Classic perfumes
- Antiques
- Hand-made products
- Shop of multi-used products
- Various complementary activities