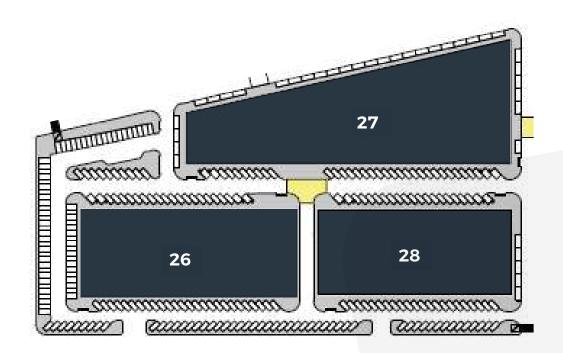

# **Multi-use Zone**

This area includes a lot of various and different facilities, sports, event halls and others that will serve all visitors of Souq 7 and meet their different needs SOUQ 7

#### **Multi-use Zone**

| Building No. | Area of the land |
|--------------|------------------|
| 26           | 6,107.77         |
| 27           | 10,761.69        |
| 28           | 6,239.31         |

- Sports club
- Hospital
- Multi-use hall
- Traveling stuff