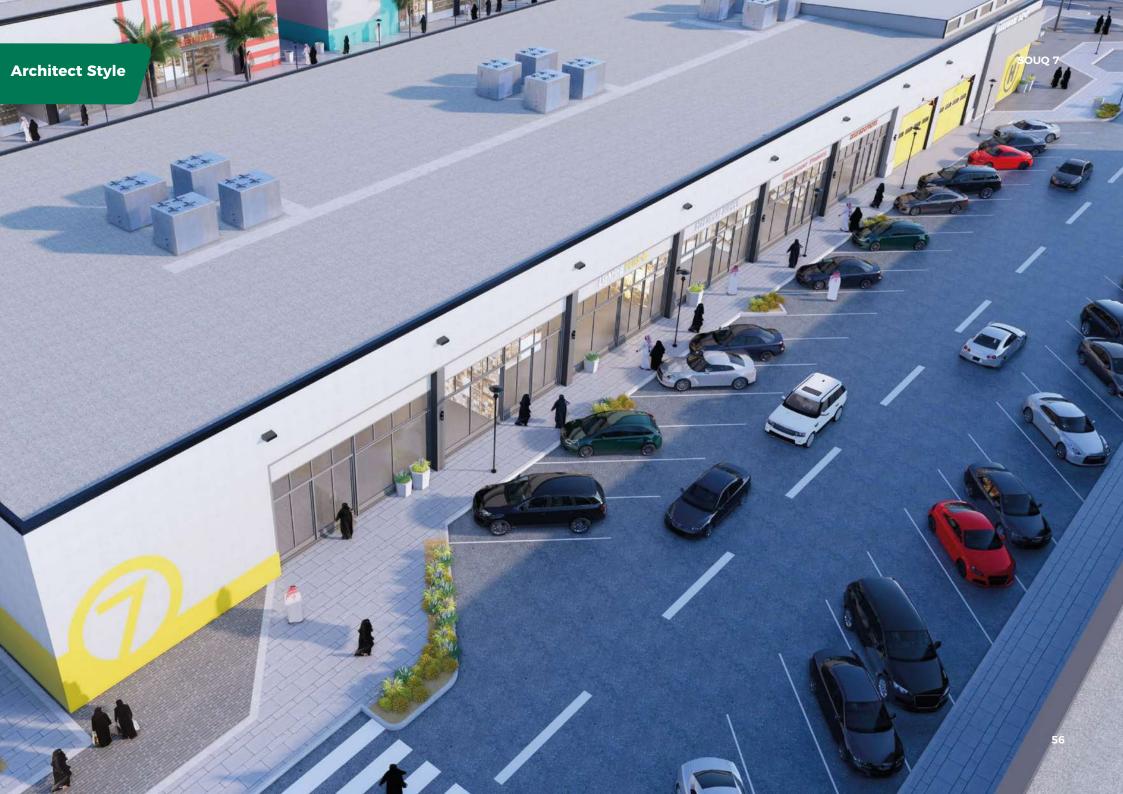

## **Building Materials Zone**

This area characterizes by providing all building and construction material and repairing buildings in one place. Thus, the customer saves time and effort.

40 M

**IO** 7