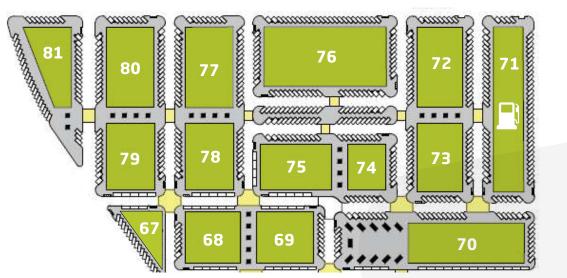

### **Automotive Zone**

| Building no. | Land Area |
|--------------|-----------|
| 67           | 192.31    |
| 68           | 3,286.00  |
| 69           | 2,644.85  |
| 70           | 4,384.54  |
| 71           | 5,091.69  |
| 72           | 3,379.46  |
| 73           | 2,849.88  |
| 74           | 1,585.75  |
| 75           | 3,558.40  |
| 76           | 6,632.77  |
| 77           | 3,526.86  |
| 78           | 3,505.06  |
| 79           | 3,998.40  |
| 80           | 3,036.12  |
| 81           | 2,370.15  |