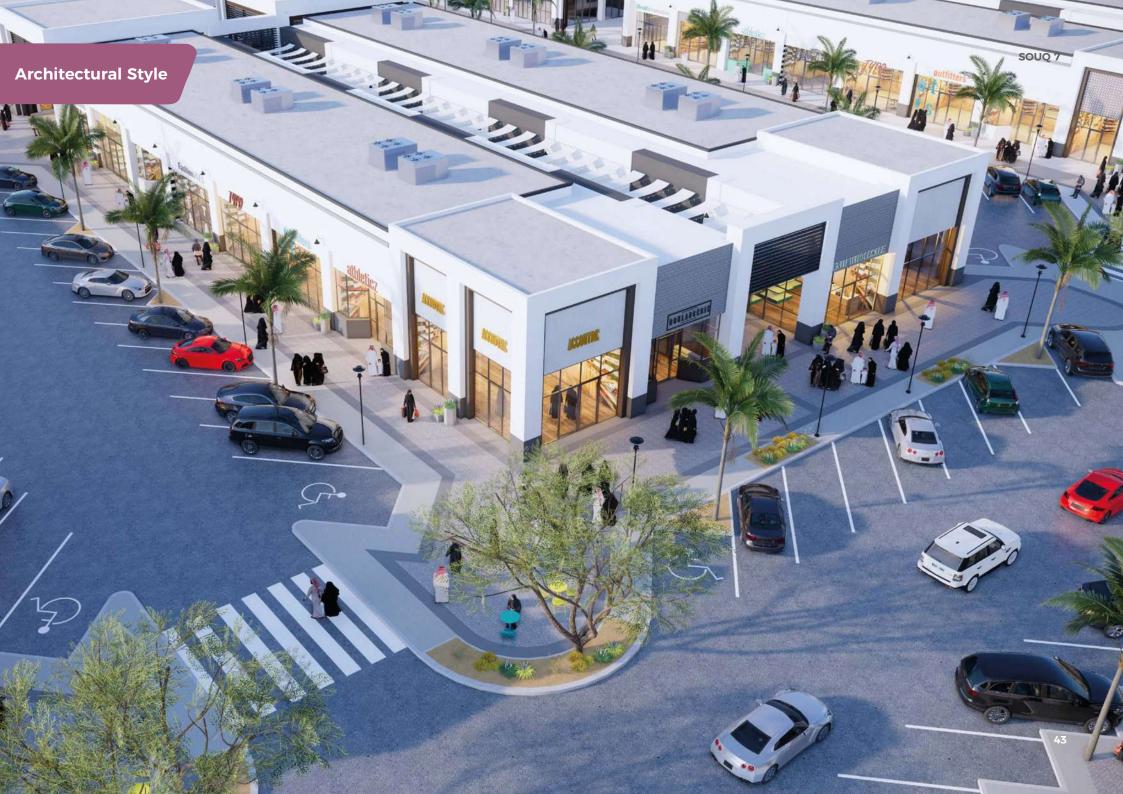

# **Fashion Zone**

This area has the most famous economic shops to sell different products: clothes, shoes, accessories, bags, jewelry, perfumes, and cosmetics

#### It includes number of sub activities

- Low-cost clothes shop
- Clothes shop
- Retail clothes shop
- Gold shops
- Shops of party dresses, party accessories and flowers shops
- Shops of watches and accessories
- Shops of body care and shower
- Glasses shops
- Hotel services offices
- Fairs of leather and traveling bags
- Perfumes and cosmetic shops
- Shops of sports equipment
- Shops of children toys