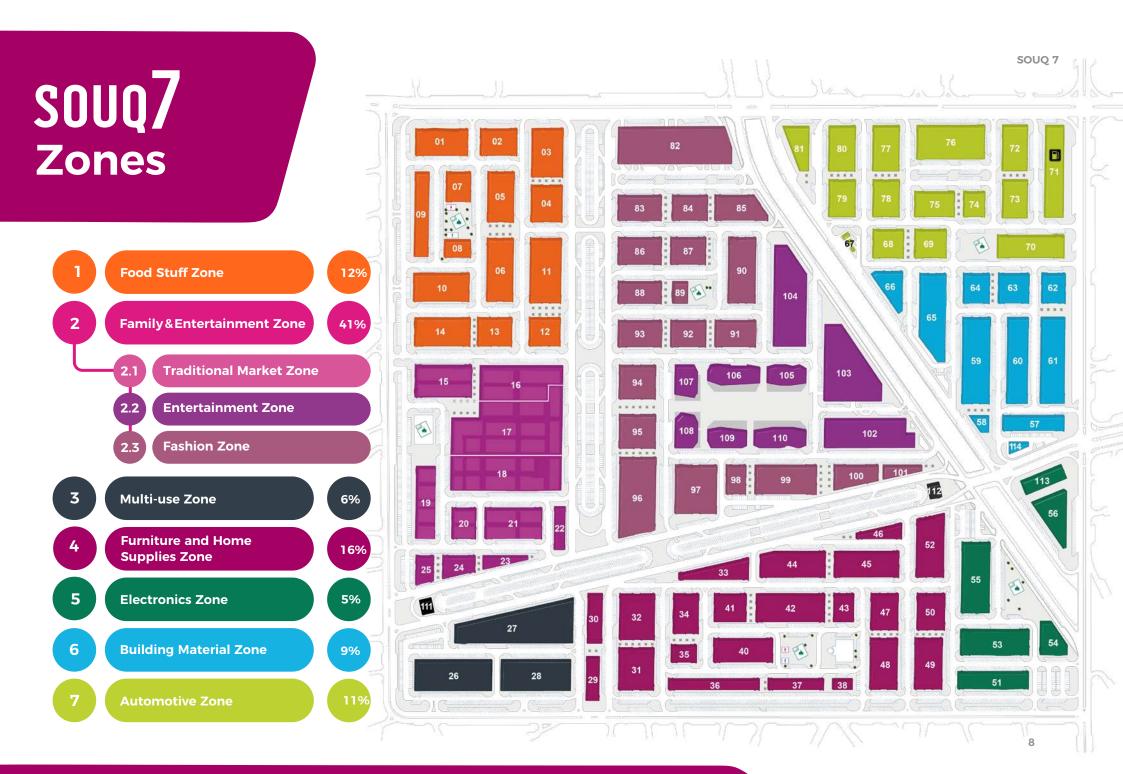

## 03 | Map of Souq 7

**02** Souq 7 Zones

- 1 Food Zone
- 2.1 Traditional Market Zone
- 2.2 Entertainment Zone
- 2.3 Fashion Zone
- 3 Multi-used Zone
- **4** Furniture and Home Supplies Zone
- **5** Electronics and Home Appliances Zone
- 6 Building Material Zone
- 7 Automotive Zone

## 04