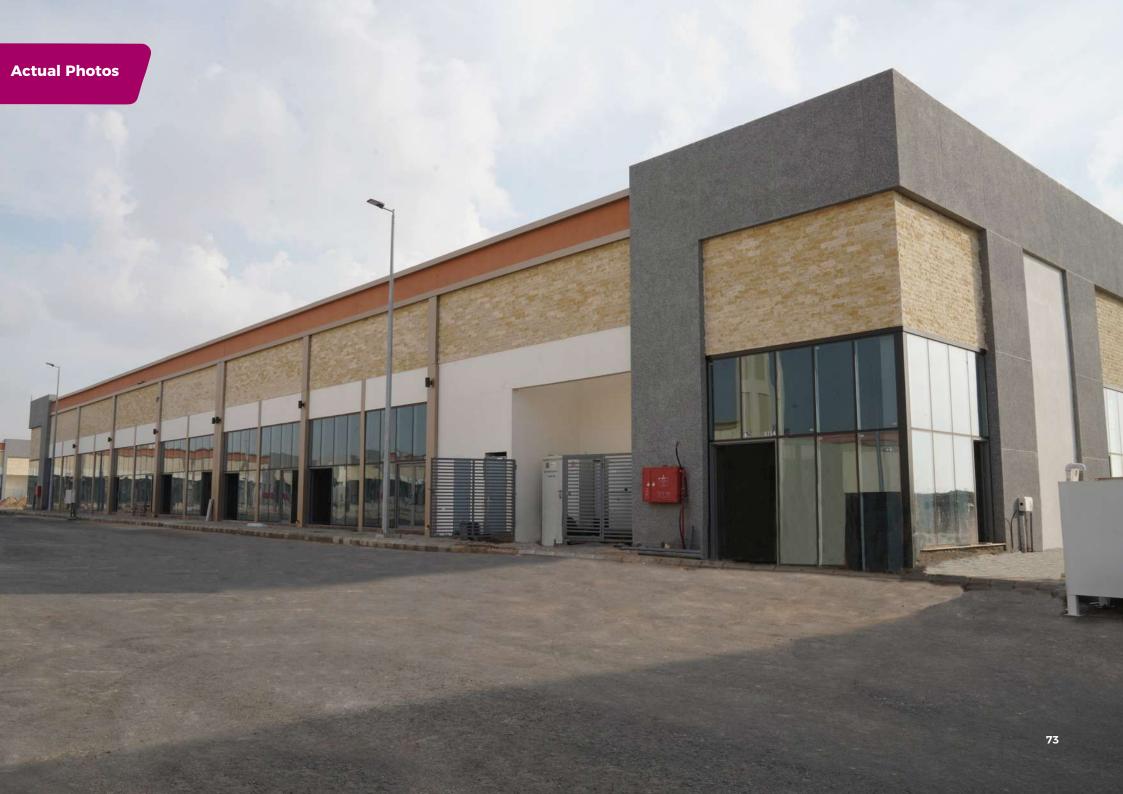

| 2,644.85  |
| 70           | 4,384.54  |
| 71           | 5,091.69  |
| 72           | 3,379.46  |
| 73           | 2,849.88  |
| 74           | 1,585.75  |
| 75           | 3,558.40  |
| 76           | 6,632.77  |
| 77           | 3,526.86  |
| 78           | 3,505.06  |
| 79           | 3,998.40  |
| 80           | 3,036.12  |
| 81           | 2,370.15  |

#### Area's data

15 50,042 <sup>m<sup>2</sup></sup> 650 Blocks Area of Leasable Land Number of Parking





#### It includes following activities:

- Car dealerships and quick service
- Car accessories
- Car wash
- Gas station
- Shops for changing windshield
- Dealerships of sailing boats
- Shops of spare parts
- A center of changing tyres

64





6

-

U

A

. 100

Ma surface

0

1

)

WIPERS DELUXE

T





# Actual Photos













1000

11

d.d.

- A

-----



STREET STATE

### **Partners of Success**

### **Leasing progress** more than <u>á ál uli</u>tag FITNÉSSTIME التدارىــــة الصناعىـــة ALSORAYAI GROUF للأرضيات والمفروشات 7()% SAEED SAFED MOHAMMED ALBASSAMI CO مقروشات السريّع بن داود Bin DawooD **JANUARY 2023** ىركة ريادة القابضة Bixadab GIORDANO



# ABOUT THE DEVELOPER





Azad Properties is an asset and property management company based in Jeddah, Kingdom of Saudi Arabia. Founded in 2017, Azad specializes in real estate activities and projects including retail, workshops and other commercial properties.

Azad unlocks the potential of its real-estate portfolio by developing and operating properties around the Kingdom; creating and managing great spaces that cater to investors, retailers and tenants.