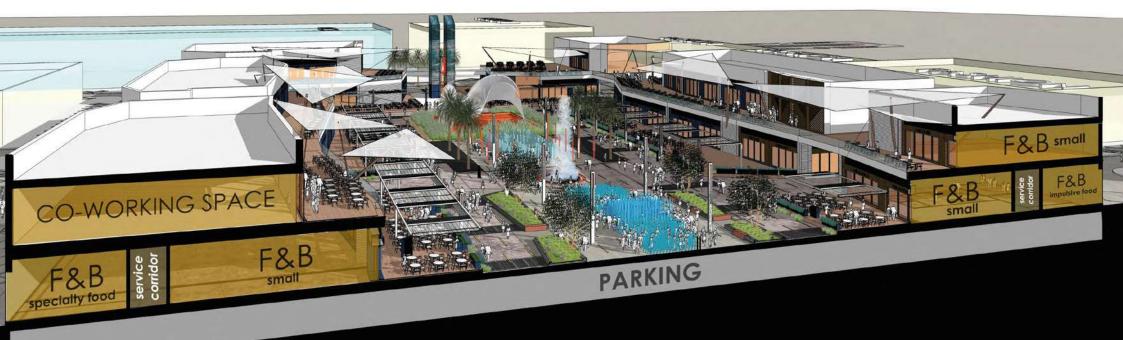

## **Foodstuff Zone**

Foods Zone includes all consumer goods a family need. This area is subdivided into many markets like dates, fishes, meats, herbals, spices, honey, bakeries, pastries, and others. We also offer the products on both levels wholesale and retail **SOU0** 7

#### The area's details

13

**50,157**<sup>m<sup>2</sup></sup>

Blocks

Area of Leasable Land

Number of Parking

900

It includes following sub activities

- Chocolates and sweets
- Coffee grinder
- Dates and honey market
- Fishes and chicken market
- Vegetables market
- Wholesale foods
- Nuts, Arabian pastry and bakeries
- Spices and herbs
- Traditional restaurants