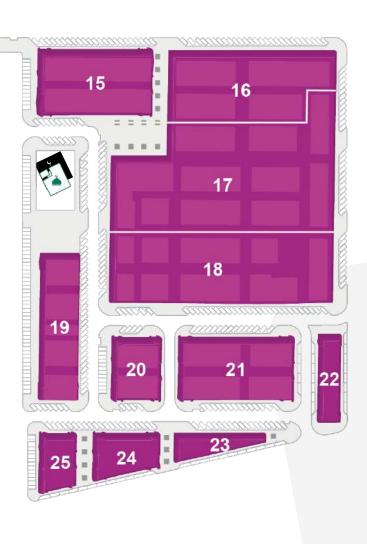

### Traditional Market Zone

| Building No. | Land Area |
|--------------|-----------|
| 15           | 5,646.15  |
| 16           | 6,041.31  |
| 17           | 19,312.65 |
| 18           | 10,443.54 |
| 19           | 3,212.68  |
| 20           | 2,092.40  |
| 21           | 4,971.29  |
| 22           | 1,313.78  |
| 23           | 1,039.08  |
| 24           | 915.95    |
| 25           | 1,867.35  |