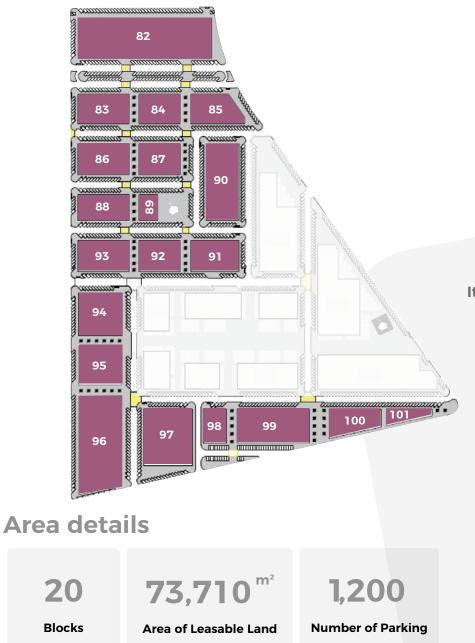

# **Fashion Zone**

This area has the most famous economic shops to sell different products: clothes, shoes, accessories, bags, jewelry, perfumes, and cosmetics

## **Fashion Zone**

| Building No. | Area of the land |
|--------------|------------------|
| 82           | 8,308.92         |
| 83           | 3,178.46         |
| 84           | 2,588.77         |
| 85           | 3,200.15         |
| 86           | 3,423.85         |
| 87           | 2,787.38         |
| 88           | 2,781.85         |
| 89           | 986.00           |
| 90           | 5,320.15         |
| 91           | 3,153.54         |
| 92           | 2,736.62         |
| 93           | 3,359.69         |
| 94           | 3,595.23         |
| 95           | 3,580.77         |
| 96           | 8,226.54         |
| 97           | 5,848.62         |
| 98           | 1,692.31         |
| 99           | 5,164.00         |
| 100          | 2,635.54         |
| 101          | 1,141.92         |

#### It includes number of sub activities

- Low-cost clothes shop
- Clothes shop
- Retail clothes shop
- Gold shops
- Shops of party dresses, party accessories and flowers shops
- Shops of watches and accessories
- Shops of body care and shower
- Glasses shops
- Hotel services offices
- Fairs of leather and traveling bags
- Perfumes and cosmetic shops
- Shops of sports equipment
- Shops of children toys

#### The area's details

13

**50,157**<sup>m<sup>2</sup></sup>

Blocks

Area of Leasable Land

Number of Parking

900

It includes following sub activities