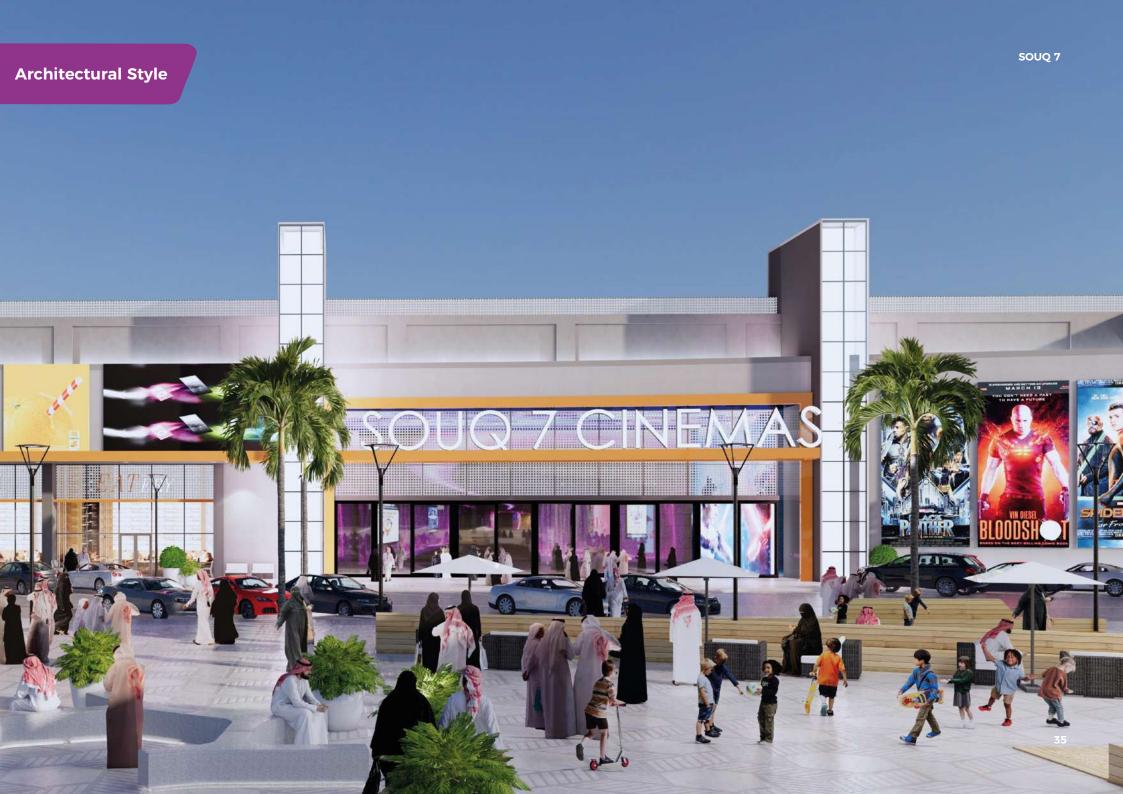

## Entertainment Zone

Entertainment area is characterized by a variety of entertaining activities that offers different kinds of entertainment to the whole family in different ages and tastes. It also provides all kinds of restaurants, cafes, cinemas and different sport activities and games

43,

520

500

Underground Parking

It includes following sub activities

- Cinema
- Internal entertainment
- Restaurants and cafes
- Multi-used area

9

Area of Leasable Land