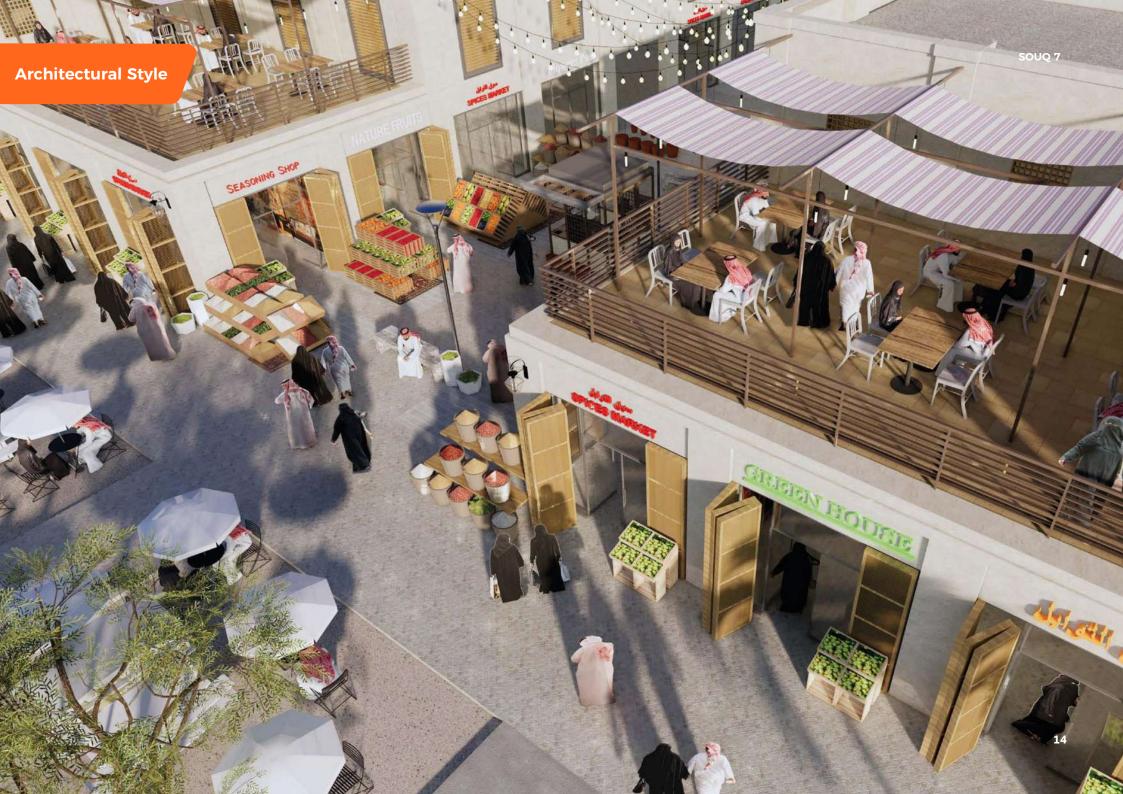

## Traditional Market Zone

This area is special with shopping experience in unique and historic ambience. Shopping here is characterized by its popular features and modern design as well as its facilities. It includes various bazaars, popular shops and gold markets SOUQ 7

#### Area's details

It includes following sub activities

- Bazaar
- Heritage fashion for women
- Heritage fashion for men
- Classic perfumes
- Antiques
- Hand-made products
- Shop of multi-used products
- Various complementary activities