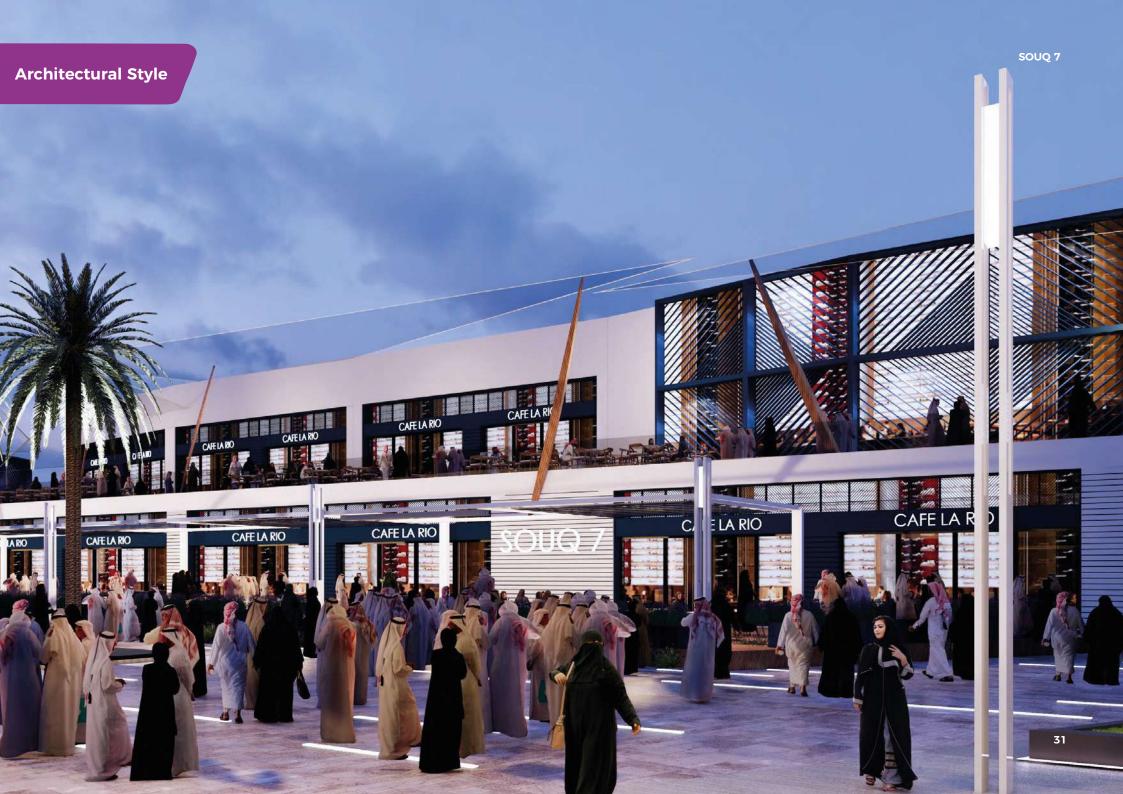

## Traditional Market Zone

This area is special with shopping experience in unique and historic ambience. Shopping here is characterized by its popular features and modern design as well as its facilities. It includes various bazaars, popular shops and gold markets SOUQ 7

#### Area's details

It includes following sub activities

- Bazaar
- Heritage fashion for women
- Heritage fashion for men
- Classic perfumes
- Antiques
- Hand-made products
- Shop of multi-used products
- Various complementary activities