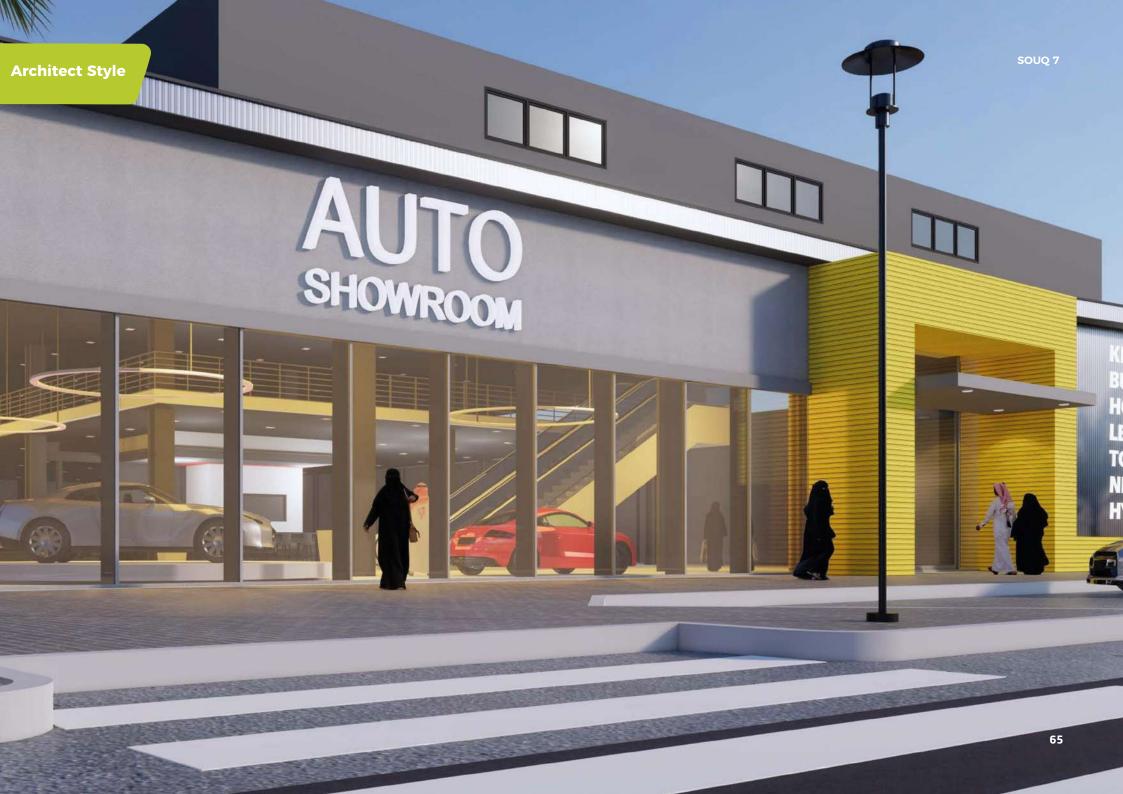

## **Automotive Zone**

This area characterizes by offering all car supplies in one place, from cars' dealerships to shops of spare parts and accessories. It's considered one of the strategic areas in Souq 7

#### It includes following activities:

- Car dealerships and quick service
- Car accessories
- Car wash
- Gas station
- Shops for changing windshield
- Dealerships of sailing boats
- Shops of spare parts
- A center of changing tyres