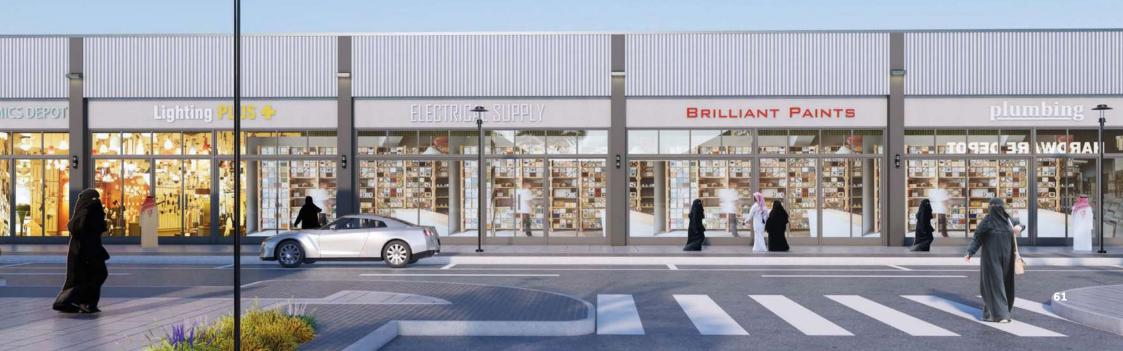

## **Building Materials Zone**

This area characterizes by providing all building and construction material and repairing buildings in one place. Thus, the customer saves time and effort.

40 M

**IO** 7

and

It includes following activities:

- Security cameras and systems of firefighting
- Building materials
- Floors, paints and finishing supplies
- Doors, windows, and handrails
- Lighting and electricity supplies
- Farming materials, umbrellas, and outdoor furniture
- Medical equipment

CERAMICS DEPO

LOR SHOP

Alify

62

<u>plumbing</u>

Alter

Lighting PLUS +

ELECTRICAL SUPPLY

BRILLIANT PAINTS