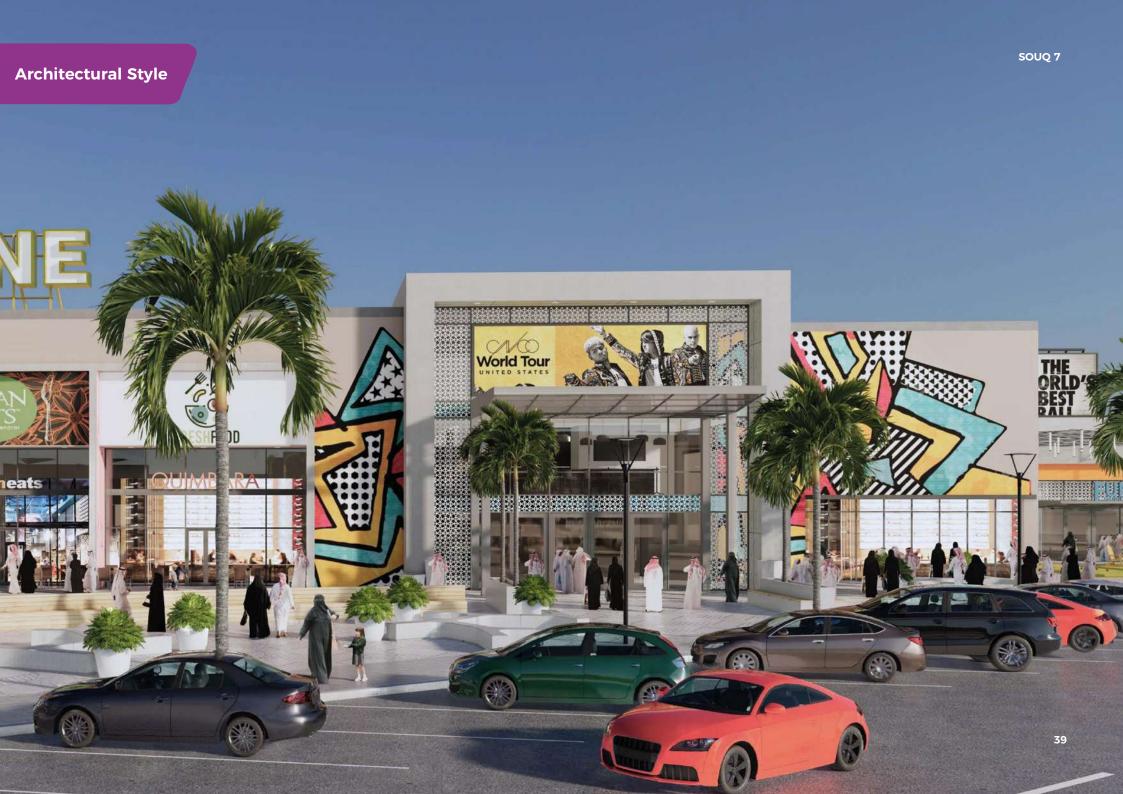

## Family and Entertainment Zone

This area is subdivided into three areas

- 2.1 Traditional Market Zone
- 2.2 Entertainment Zone
- 2.3 Fashion Zone

SOUQ 7

## Entertainment Zone

Entertainment area is characterized by a variety of entertaining activities that offers different kinds of entertainment to the whole family in different ages and tastes. It also provides all kinds of restaurants, cafes, cinemas and different sport activities and games