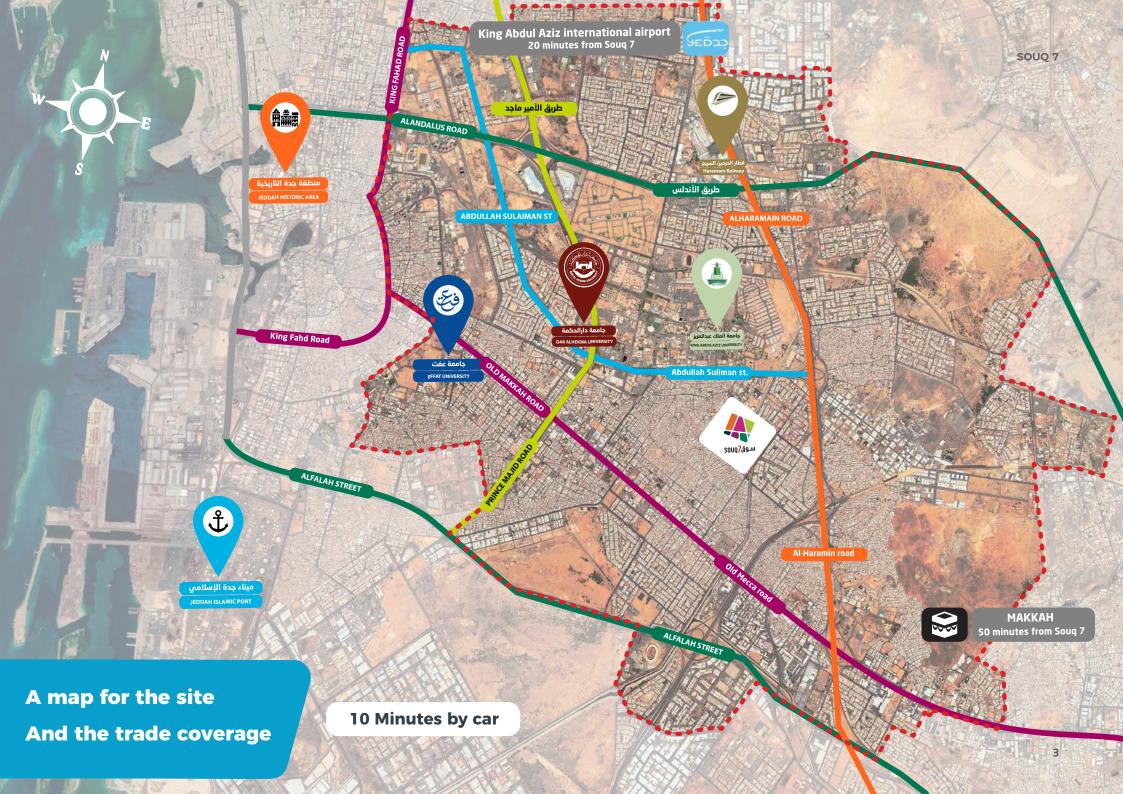

## Location

## Analysis of the area

Souq 7 aims mainly at redefining shopping and popular entertainment for Jeddah residents. We offer this by providing modern society to retail and entertainment services to serve the residents of this area and the near by residents.