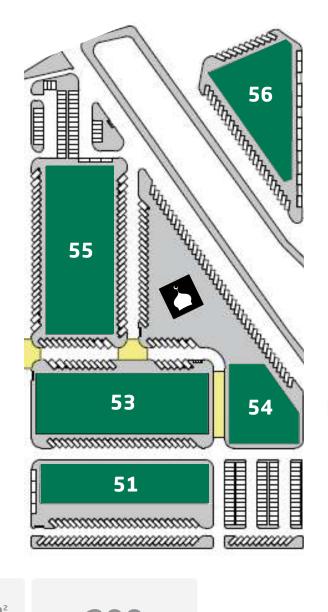

# Electronics Zone

This area characterizes by providing all electronic products and their accessories, for personal use or equipping work environment.

### **Electronics Zone**

| Building no. | Land Area |
|--------------|-----------|
| 51           | 3,485.18  |
| 53           | 5,052.45  |
| 54           | 1,799.85  |
| 55           | 5,834.00  |
| 56           | 2,715.54  |

It includes following activities: