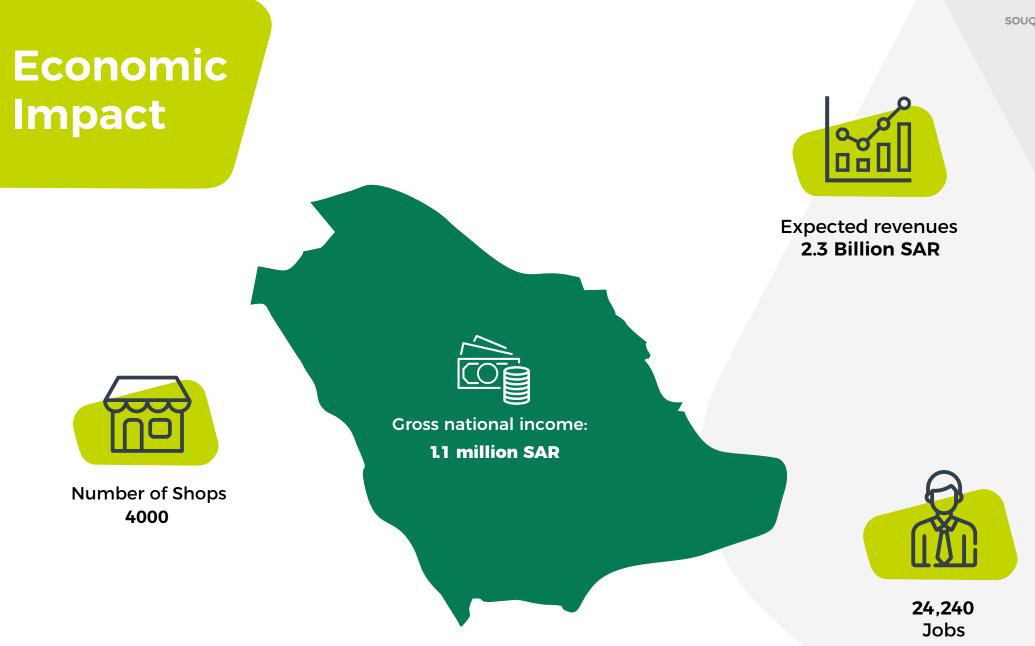

## Analysis of the area

Souq 7 aims mainly at redefining shopping and popular entertainment for Jeddah residents. We offer this by providing modern society to retail and entertainment services to serve the residents of this area and the near by residents.

C P

The total amount families spend on shopping, restaurants, and entertainment **12 Billion SAR annually** 

Average of spending on shopping, restaurants, and entertainment 88,000 SAR

220,000 families

Average ages